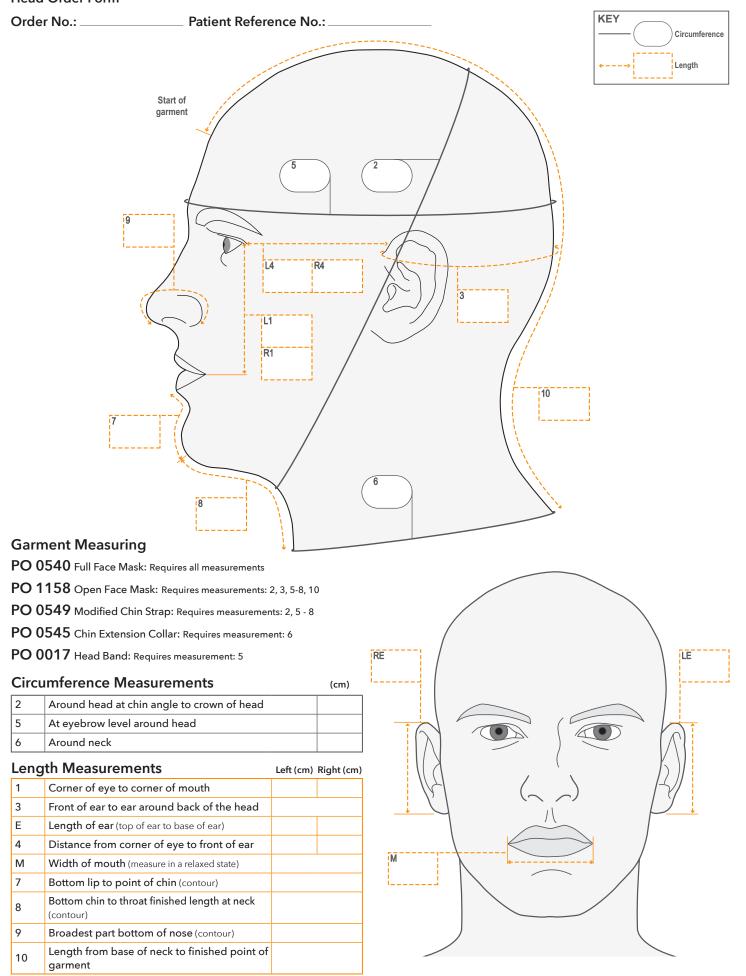

### **Head Order Form**

AIL C . I.I. مدطم

| All fields are required | d in order to proces       | s your order   |                                      |                                   |                           |
|-------------------------|----------------------------|----------------|--------------------------------------|-----------------------------------|---------------------------|
| Premium Orig            | ginal                      |                |                                      |                                   |                           |
| Plain Powernet:         | Beige                      | Tan            | Blossom                              | Red                               | Raspberry                 |
|                         | Classy Blue                | Denim          | Blue Black                           | _                                 | _                         |
| Printed Powernet:       | Unicorn                    | Safari         |                                      | t Pink Camo                       | Green Camo                |
|                         | Blue Camo                  | Rainbo         | ow Unicorn                           |                                   |                           |
| Bindings - no           | binding cho                | ice avail      | able on head ga                      | irments.                          |                           |
| •                       | 5                          |                | Ū.                                   |                                   |                           |
| Zips                    | _                          |                |                                      |                                   |                           |
| None                    | Colour Matchin             | g              |                                      |                                   |                           |
| Thread                  |                            |                |                                      |                                   |                           |
| Colour Matching         | Beige                      | White          | Tan                                  | Pastel Pink                       | Bright Pink               |
| Red                     | Purple                     | Green          | Pastel Bl                            | ue Royal Blue                     | Denim Blue                |
| Navy Blue               | Black                      |                |                                      |                                   |                           |
| Premium Acti            | ive - 50 LIPE <sup>(</sup> | Both garment o | colour choices are designed          | with black zipper and thread      | )                         |
| Eucalyptus Green        | Black                      | No themed bind | ing is available with this fabric of | ption)                            |                           |
|                         |                            |                |                                      |                                   |                           |
| Premium Q10             | - Q10 cosmet               | ic ingredi     | ent (Zipper and thread are ma        | atching – plain colours are based | on the Fitzpatrick scale) |
| Plain Q10:              |                            | Type 3         |                                      | ailable with this fabric option)  | Туре 6                    |
|                         | White, Fair)               | (Mediu         | um, Ölive,                           | (Brown,                           | (Brown, very dar          |
| Printed Q10:            | Fairy & Castle             | white t        | to Olive) moderat                    | e brown) dark brown)              | brown to black)           |
|                         |                            |                | 2015                                 |                                   |                           |
| Garment (please         | indicate)                  |                |                                      |                                   |                           |
| PO 0540                 | PO                         | 1158           | PO 0549                              | PO 0545                           | PO 0017                   |
| Full Face Mask          | Open Fa                    | ce Mask        | Modified Chin Strap                  | Chin Extension Collar             | Head Band                 |
|                         |                            |                |                                      |                                   |                           |
|                         |                            |                |                                      |                                   |                           |

#### PO 0540 - Full Face Mask: requires all measurements

| Closure: Velcro Zipper                   |          |       |
|------------------------------------------|----------|-------|
| Nose covering (requires measurem         | ent A)   |       |
| Ears open:                               | Left     | Right |
| Ears closed: (for pressure over the ears | ) 🗌 Left | Right |
| Finished edge: (at neck)                 | Overloc  | k     |
|                                          | Elastic  |       |

#### PO 1158 - Open Face Mask: requires measurements 2,3,5-8,10

| Closure: Velcro Zipper                   |              |
|------------------------------------------|--------------|
| Ears open:                               | Left Right   |
| Ears closed: (for pressure over the ears | ) Left Right |
| Finished edge: (at neck)                 | Overlock     |
|                                          | Elastic      |
| Finished edge: (around face)             | Overlock     |
|                                          | Elastic      |

#### PO 0549 - Modified Chin Strap: requires measurements: 2,5-8

| Ears open:                               | Left     | Right |
|------------------------------------------|----------|-------|
| Ears closed: (for pressure over the ears | ) 🗌 Left | Right |
| Finished edge: (at neck)                 | Overloc  | k     |
|                                          | Elastic  |       |
| Finished edge:                           | Overloc  | k     |
| (around face & back of head)             | Elastic  |       |
|                                          |          |       |

#### PO 0545 - Chin Extension Collar: requires measurement: 6

| Collar height (please specify) | cm |
|--------------------------------|----|
|--------------------------------|----|

#### PO 0017 - Head Band: requires measurement: 5

| Closure: Velcro Closed (sewn up) |    |
|----------------------------------|----|
| Depth/width (please specify)     | cm |

Please note: Standard finish on this design is inverted elastic top and bottom of headband as this is shaped over the ears