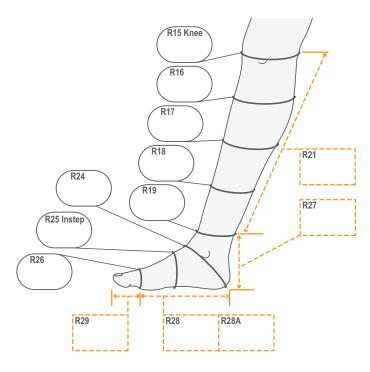

#### Please use this outline in conjuction with the guide and grids below

To record measurements type them in the boxes below or in the corresponding grid, both fill simultaneously.

### Method A: For side seam designs with traditional tape measure

|    |                                      | Left (cm) | Right (cm) |
|----|--------------------------------------|-----------|------------|
| 15 | Knee joint                           |           |            |
| 16 | Upper calf                           |           |            |
| 17 | Mid calf                             |           |            |
| 18 | Lower calf                           |           |            |
| 19 | Upper margin of medial malleolus     |           |            |
| 24 | Around foot and heel under malleolus |           |            |
| 25 | Instep or waist of foot              |           |            |
| 26 | Foot at metatarsal heads             |           |            |

| Length Measurements |                                                 | Left (cm) | Right (cm) |
|---------------------|-------------------------------------------------|-----------|------------|
| 21                  | Medial malleolus to required top of sock        |           |            |
| 27                  | Upper margin medial malleolus to sole of foot   |           |            |
| 28                  | Metatarsal heads to heel (medial)               |           |            |
| 28a                 | From metatarsal heads to heel on lateral border |           |            |
| 29                  | Metatarsal heads to tip of toes (medial)        |           |            |