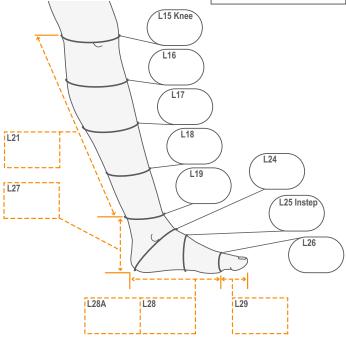

#### Please use this outline in conjuction with the guide and grids below

To record measurements type them in the boxes below or in the corresponding grid, both fill simultaneously.

### Method A: For side seam designs with traditional tape measure

|    |                                      | Left (cm) | Right (cm) |
|----|--------------------------------------|-----------|------------|
| 15 | Knee joint                           |           |            |
| 16 | Upper calf                           |           |            |
| 17 | Mid calf                             |           |            |
| 18 | Lower calf                           |           |            |
| 19 | Upper margin of medial malleolus     |           |            |
| 24 | Around foot and heel under malleolus |           |            |
| 25 | Instep or waist of foot              |           |            |
| 26 | Foot at metatarsal heads             |           |            |

| Length Measurements |                                                 | Left (cm) | Right (cm) |
|---------------------|-------------------------------------------------|-----------|------------|
| 21                  | Medial malleolus to required top of sock        |           |            |
| 27                  | Upper margin medial malleolus to sole of foot   |           |            |
| 28                  | Metatarsal heads to heel (medial)               |           |            |
| 28a                 | From metatarsal heads to heel on lateral border |           |            |
| 29                  | Metatarsal heads to tip of toes (medial)        |           |            |