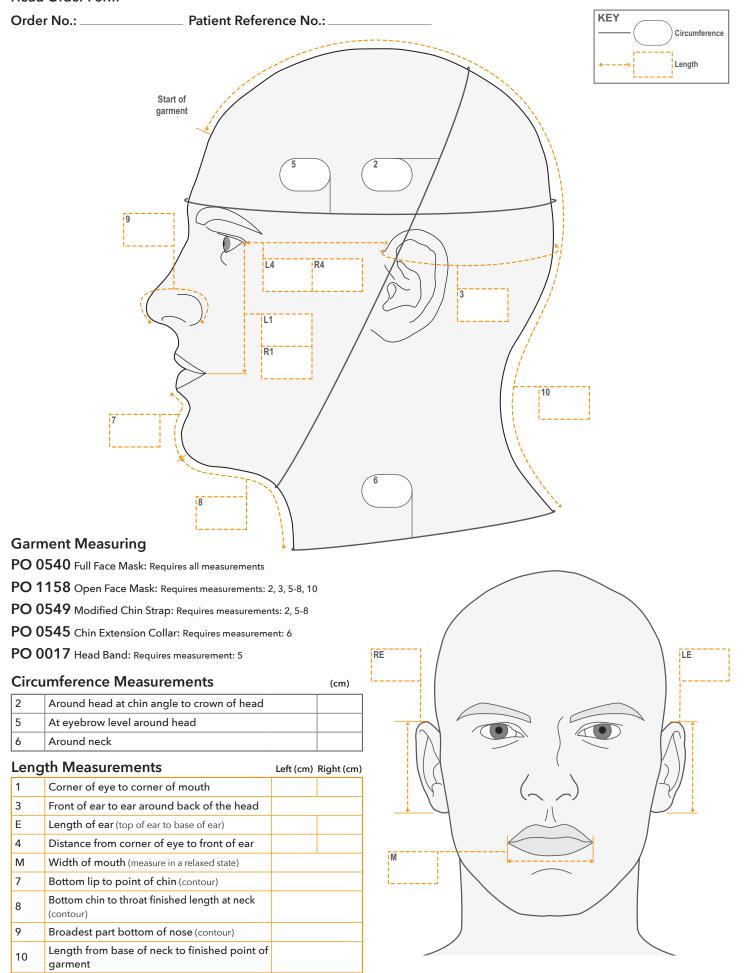

### Head Order Form

Medigarments Ltd<sup>®</sup> Designed around you

All fields are required in order to process your order

| Premium Orig                                | ginal                       |                              |                                                           |                   |                                        |                                                       |
|---------------------------------------------|-----------------------------|------------------------------|-----------------------------------------------------------|-------------------|----------------------------------------|-------------------------------------------------------|
| Plain Powernet:                             | Beige                       | Tan Denim                    | Blosson                                                   | n                 | Red                                    | Raspberry                                             |
| Printed Powernet:                           | Unicorn<br>Blue Camo        | Safari (                     | Car Paw Pri                                               | nt                | Pink Camo                              | Green Camo                                            |
| Zips                                        | Colour Matching             |                              |                                                           |                   |                                        |                                                       |
| Bindings - no                               | binding choi                | ice avail                    | able on head g                                            | arments.          |                                        |                                                       |
| Thread                                      |                             |                              |                                                           |                   |                                        |                                                       |
| Colour Matching                             | Beige                       | White                        | Tan                                                       |                   | Pastel Pink                            | Bright Pink                                           |
| Red                                         | Purple                      | Green                        | Pastel E                                                  | Blue              | Royal Blue                             | Denim Blue                                            |
| Navy Blue                                   | Black                       |                              |                                                           |                   |                                        |                                                       |
| Eucalyptus Green                            | (no                         | themed bindir                | our choices are designed<br>ng is available with this fab | ric option)       |                                        |                                                       |
| Premium Q10                                 | ) - Q10 cosmet              | ic ingredi                   | <b>ent</b> (zipper & thread are<br>(no themed binding     |                   |                                        | ed on the Fitzpatrick scale)<br>n)                    |
| Plain Q10:                                  | <b>Type 2</b> (white, fair) | Type 3<br>(mediu<br>white te | · · · · · ·                                               | ite brown)        | <b>Type 5</b><br>(brown<br>dark brown) | <b>Type 6</b><br>(brown, very dark,<br>brown to black |
| Printed Q10:                                | Fairy & Castle              | Dinosa                       | urs                                                       |                   |                                        |                                                       |
| Garment (please                             | indicate)                   |                              |                                                           |                   |                                        |                                                       |
| <b>PO 0540</b><br>Full Face Mask            | <b>PO</b> 1<br>Open Face    |                              | <b>PO 0549</b><br>Modified Chin Strap                     |                   | 0545<br>nsion Collar                   | PO 0017<br>Head Band                                  |
|                                             |                             |                              |                                                           | (A. G. A.         | Ð                                      |                                                       |
| Please note: For Pe<br>Standard finish on t |                             | elastic top a                | and bottom of headban                                     | d, as this is sha | ped over the                           | ears.                                                 |

#### PO 0540 - Full Face Mask: requires all measurements

| Closure: Velcro Zipper                   |          |       |
|------------------------------------------|----------|-------|
| Nose covering (requires measurem         | ent 9)   |       |
| Ears open:                               | Left     | Right |
| Ears closed: (for pressure over the ears | ) 🗌 Left | Right |
| Finished edge: (at neck)                 | Overloc  | k     |
|                                          | Elastic  |       |

#### PO 1158 - Open Face Mask: requires measurements: 2, 3, 5-8, 10

| Closure: Velcro Zipper                   |                  |
|------------------------------------------|------------------|
| Ears open:                               | Left Right       |
| Ears closed: (for pressure over the ears | ) 🗌 Left 👘 Right |
| Finished edge: (at neck)                 | Overlock         |
|                                          | Elastic          |
| Finished edge: (around face)             | Overlock         |
|                                          | Elastic          |

#### PO 0549 - Modified Chin Strap: requires measurements: 2, 5-8

| Ears open:                               | Left      | Right |
|------------------------------------------|-----------|-------|
| Ears closed: (for pressure over the ears | s) 🗌 Left | Right |
| Finished edge: (at neck)                 | Overloc   | :k    |
|                                          | Elastic   |       |
| Finished edge:                           | Overloc   | :k    |
| (around face & back of head)             | Elastic   |       |

#### PO 0545 - Chin Extension Collar: requires measurement: 6

Collar height (please specify)

#### PO 0017 - Head Band: requires measurement: 5

| Closure: Velcro Closed (sewn up) |    |
|----------------------------------|----|
| Depth/width (please specify)     | cm |

**Please note:** Standard finish on this design is inverted elastic top and bottom of headband, as this is shaped over the ears.