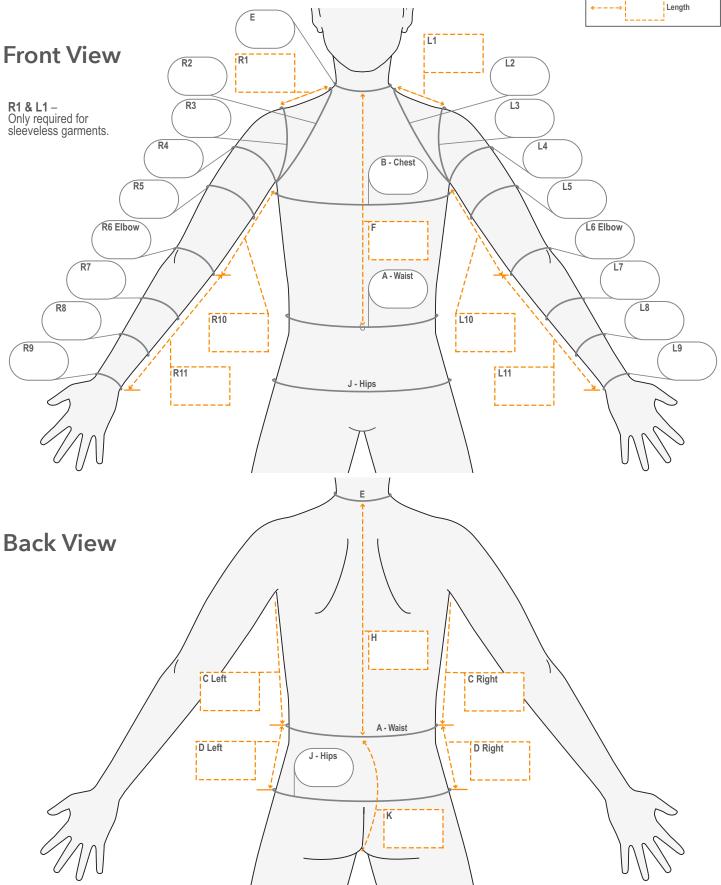

## Please use this outline in conjunction with the guide and grids on pages 4 & 5 To record measurements type them in the boxes below or in the corresponding grid on the

next page, both fill simultaneously.

#### Vest & Leotard Order Form

Order No.: \_\_\_\_

\_\_\_\_\_ Patient Reference No.:\_\_

| Torso | o Circumference Measurements        | Left (cm) | Right (cm) |
|-------|-------------------------------------|-----------|------------|
| А     | Waist at umbilicus                  |           |            |
| В     | Chest at axilla level               |           |            |
| Е     | Neck below Adam's apple             |           |            |
| J     | Hips                                |           |            |
| 2     | Base of neck around axilla and back |           |            |
| 3     | Around shoulder joint over acromion |           |            |
| Torse | Longth Massurements                 | Left (cm) | Right (cm) |

| Iorso L | ength Measurements                                      | Lett (cm) | Right (cm) |
|---------|---------------------------------------------------------|-----------|------------|
| С       | Into anterior axilla to waist (front view)              |           |            |
| D       | Waist to hips or end of garment                         |           |            |
| F       | Required front neckline to waist                        |           |            |
| Н       | Required back neckline to waist                         |           |            |
| 1       | Base of neck to acromion (for sleeveless garments only) |           |            |
| 10      | Into anterior axilla to elbow joint/crease              |           |            |
| 11      | Elbow joint/crease to wrist                             |           |            |