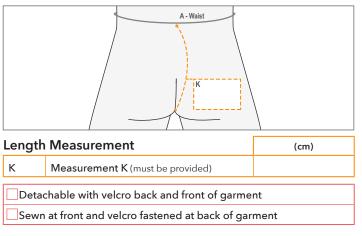

2.5cm elastic

Velcro tabs to attach to shorts/leggings (set of 4)

Poppers

Waist elastic: (distal end)

Grandad collar (give height)

Crotch finishing:

Stand up turtleneck collar (give height)

Regular Silicone