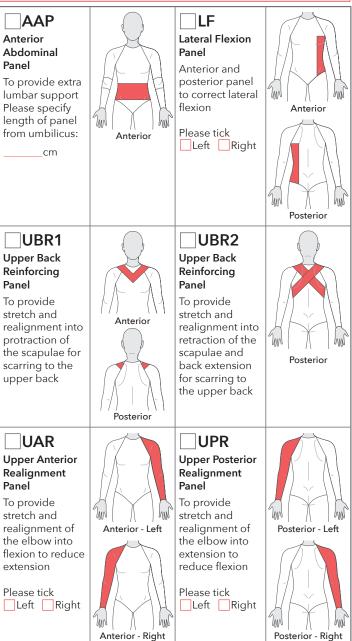

## **Reinforcement Panels**

(Tick if required)

## Product Code 1157

The addition of specific panels provides a prolonged soft tissue stretch, promotes posture and body realignment during scar maturation

Panels will match the base fabric colour