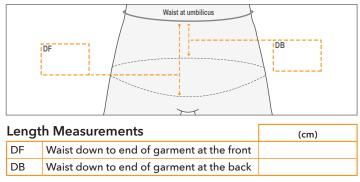

## Back & Front Scoop end of vest (if required)

Limb measurements: The new range can be measured using either method A using a traditional measure tape or method B using our specialised limb paper tapes, to record the arm/limb measurements.