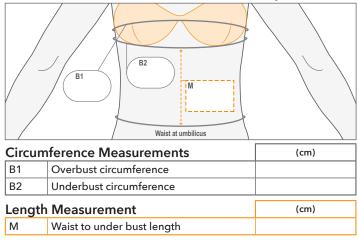

--------|---------------------------------------------------------|-----------|------------|
| С       | Into anterior axilla to waist (front view)              |           |            |
| D       | Waist to hips or end of garment                         |           |            |
| F       | Required front neckline to waist                        |           |            |
| Н       | Required back neckline to waist                         |           |            |
| 1       | Base of neck to acromion (for sleeveless garments only) |           |            |
| 10      | Into anterior axilla to elbow joint/crease              |           |            |
| 11      | Elbow joint/crease to wrist                             |           |            |

## Additional Measurements for Bra Cups



## Back & Front Scoop end of vest (if required)



Limb measurements: The new range can be measured using either method A using a traditional measure tape or method B using our specialised limb paper tapes, to record the arm/limb measurements.

## Method A

|                                  |                                                                                                                     | ingine (cini)                                                                                                                   |
|----------------------------------|---------------------------------------------------------------------------------------------------------------------|-----------------------------------------------------------------------------------------------------