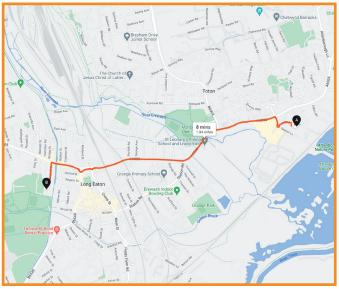

#### Public Transport Train Station: Lon

| Station: | Long Eaton                   |
|----------|------------------------------|
|          | By Taxi - 1.7 miles, 6 min   |
|          | Walking - 1.4 miles, 30 mins |

Taxis:

Available at back of station, or Long Eaton Taxis - Phone: 0115 882 9282

Airport:

East Midlands 10 miles, 17 mins

Medigarments offices at the turret end of the building