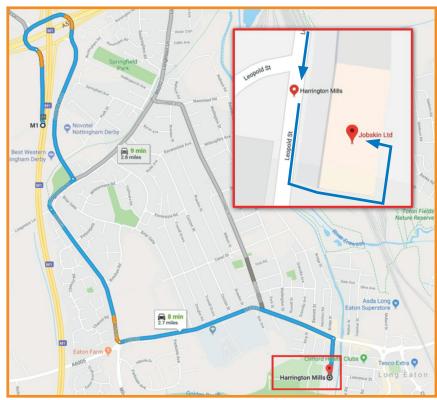

#### By Car:

From M1 Exit at Junction: **25**. Take the: **A52** exit to: **Nottingham/Derby/Ilkeston** 

At **Sandiacre Interchange**, take the 2nd exit onto **Bostocks Lane** towards: **Long Eaton** 

At roundabout take **2nd** exit: **Longmoor Rd** 

Continue onto: Petersham Rd / B6002

At roundabout take **1st** exit: **Derby Rd /** A6005

Turn right onto Leopold Street

Turn left 50 yards before the end of the road, into a large communal car park