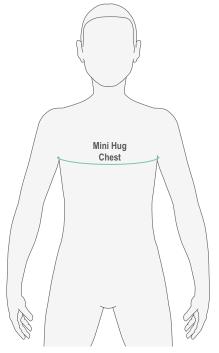

## **Sensory Dynamic Orthosis**

All fields are required in order to process your order

| Order Details                                                                                                  | Patient Details                                                                     |
|----------------------------------------------------------------------------------------------------------------|-------------------------------------------------------------------------------------|
| Date: Date Required: Order No.: Contact Name: Contact Phone No.: Email: Hospital/Clinic: Delivery Address:     | First Name:  Surname:  Date of Birth:  Contact me about my order via:  Email  Phone |
| Post Code:                                                                                                     |                                                                                     |
| Specifications                                                                                                 | Zip Strips                                                                          |
| Sensory Hug® Mini  Measure - Chest circumference level with axilla  Small (34-49) Medium (49-64) Large (64-79) | X Sensory Hug® Mini and Maxi includes 3 zip strips - 3, 5 and 7cm                   |
| Sensory Hug® Maxi  Measure - Hip circumference  Small (54-69)                                                  | Themes  Plain Black Plain Beige Bulldog  Army Mermaid                               |
| Measure Guide                                                                                                  |                                                                                     |