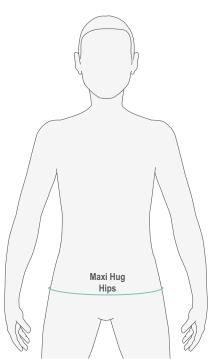

## **Sensory Dynamic Orthosis**

All fields are required in order to process your order

| Order Details                                                                                                  | Patient Details                                                                     |
|----------------------------------------------------------------------------------------------------------------|-------------------------------------------------------------------------------------|
| Date: Date Required: Order No.: Contact Name: Contact Phone No.: Email: Hospital/Clinic: Delivery Address:     | First Name:  Surname:  Date of Birth:  Contact me about my order via:  Email  Phone |
| Post Code:                                                                                                     |                                                                                     |
| Specifications                                                                                                 | Zip Strips                                                                          |
| Sensory Hug® Mini  Measure - Chest circumference level with axilla  Small (34-49) Medium (49-64) Large (64-79) | X Sensory Hug® Mini and Maxi includes 3 zip strips - 3, 5 and 7cm                   |
| Sensory Hug® Maxi  Measure - Hip circumference  Small (54-69)                                                  | Themes  Plain Black Plain Beige Bulldog  Army Mermaid                               |
| Measure Guide                                                                                                  |                                                                                     |