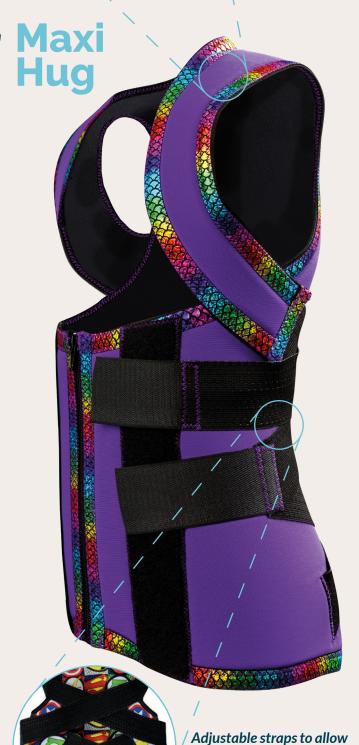

Each Sensory Hug is manufactured by hand in Orthowrap fabric and Lycra® reinforcing

Adjustable shoulder "popper" fastenings on the Mini Hug

The level of deep pressure can be adjusted by removing or adding 3cm, 5cm or 7cm zip strips

for snug fit, and to increase

or decrease pressure as

required on the Maxi Hug