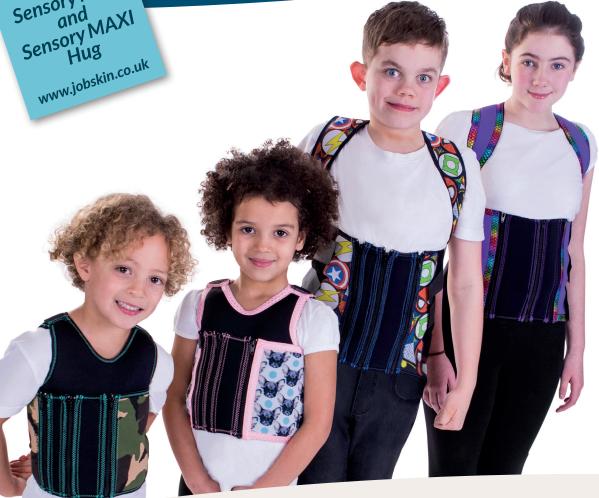

Introducing the new MINI Sensory MINI SensoryMAXI

# Sensory

Designed for individuals with Autism, ADHD/ADD and SID/SPD to manage sensory seeking behaviours

## What is the Sensory Hug?

The Sensory Hug is a garment made of Lycra® and Orthowrap™. The Sensory Hug provides sensory and proprioceptive feedback through dynamic compression. Clinical evidence has demonstrated that deep pressure can reduce overactivity and abnormal behaviour patterns in individuals with sensory processing difficulties. However, providing consistent and continuous deep pressure is challenging and impractical, therefore, the Sensory Hug was designed and created.

Each Sensory Hug is manufactured by hand in Orthowrap fabric and Lycra® reinforcing

Adjustable shoulder "popper" fastenings on the Mini Hug

The level of deep pressure can be adjusted by removing or adding 3cm, 5cm or 7cm zip strips