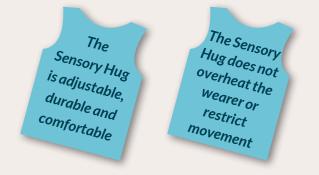

# How should the Sensory Hug be used?

The Sensory Hug can be worn under or over everyday clothes, whilst providing support and allowing full movement. It can be worn to help with routine or specific activities according to the needs of the wearer.

# **Sensory Hug benefits**

The Sensory Hug improves an individual's quality of life by helping to:

- Increase attentiveness and concentration
- Increase body awareness and stability
- Manage sensory seeking behaviours
- Improve effective daily functioning
- Calm and comfort the wearerReduce stress and anxiety
- Improve coping ability
- Improve restlessness