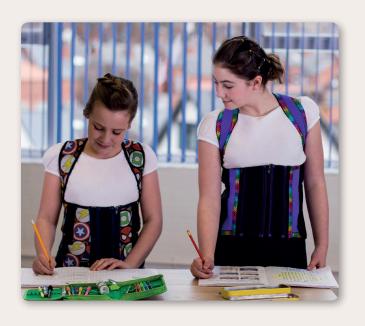

# How should the Sensory Hug be used?

The Sensory Hug can be worn under or over everyday clothes, whilst providing support and allowing full movement. It can be worn to help with routine or specific activities according to the needs of the wearer.

# **Sensory Hug benefits**

The Sensory Hug improves an individual's quality of life by helping to:

- Increase attentiveness and concentration
- Increase body awareness and stability
- Manage sensory seeking behaviours
- Improve effective daily functioning
- Calm and comfort the wearerReduce stress and anxiety
- Improve coping ability
- Improve restlessness