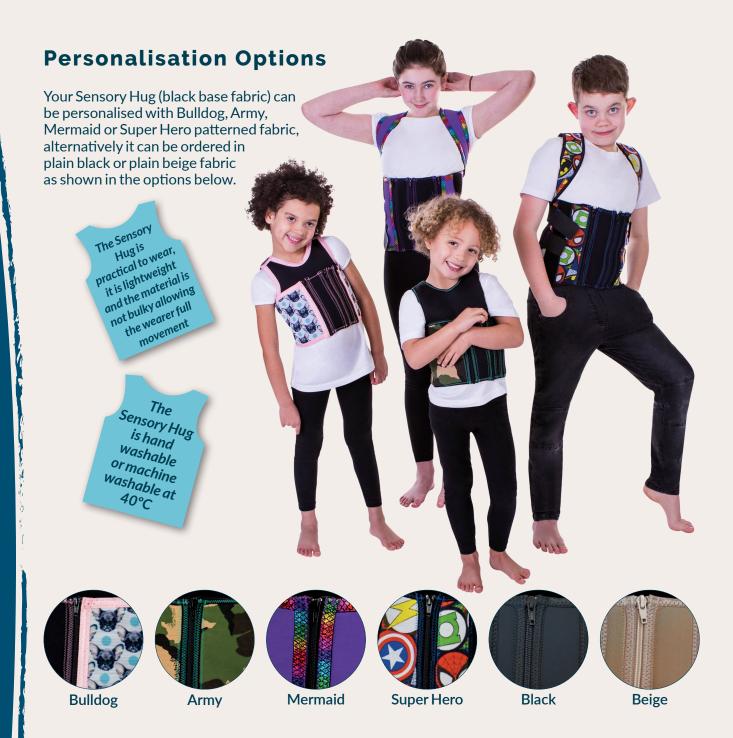

# How should the Sensory Hug be used?

The Sensory Hug can be worn under or over everyday clothes, whilst providing support and allowing full movement. It can be worn to help with routine or specific activities according to the needs of the wearer.