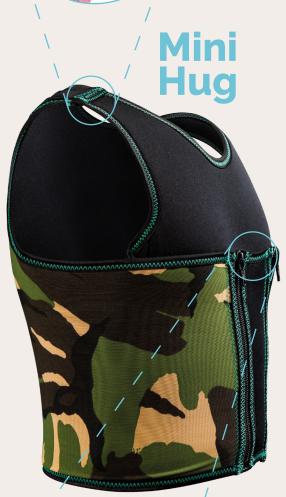

Each Sensory Hug is manufactured by hand in Orthowrap fabric and Lycra® reinforcing

Adjustable shoulder "popper" fastenings on the Mini Hug

The level of deep pressure can be adjusted by removing or adding 3cm, 5cm or 7cm zip strips

for snug fit, and to increase

or decrease pressure as

required on the Maxi Hug