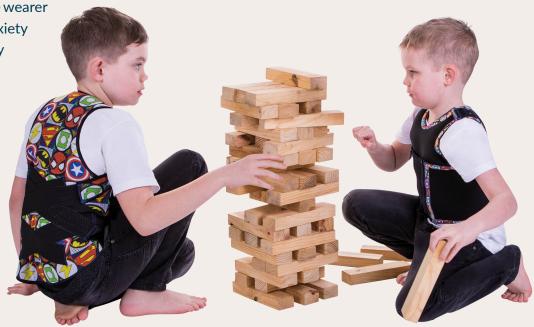

# How should the Sensory Hug be used?

The Sensory Hug can be worn under or over everyday clothes, whilst providing support and allowing full movement. It can be worn to help with routine or specific activities according to the needs of the wearer.

# **Sensory Hug benefits**

The Sensory Hug improves an individual's quality of life by helping to:

- Increase attentiveness and concentration
- Increase body awareness and stability
- Manage sensory seeking behaviours
- Improve effective daily functioning
- Calm and comfort the wearerReduce stress and anxiety
- Improve coping ability
- Improve restlessness