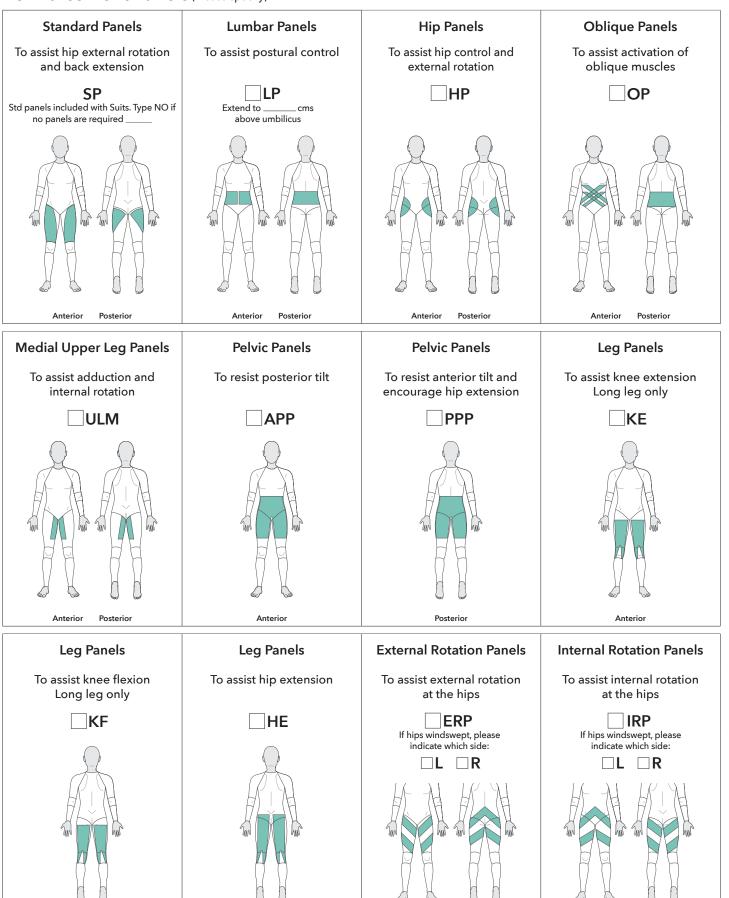

# SDO<sup>®</sup>Original

Shorts and Leggings Order Form

Order No.: \_\_\_\_\_ Patient Reference No.: \_

Reinforcement Panels (Please specify)

© 2022 Medigarments Ltd. SDO<sup>®</sup> is the registered trademark of Medigarments Ltd.