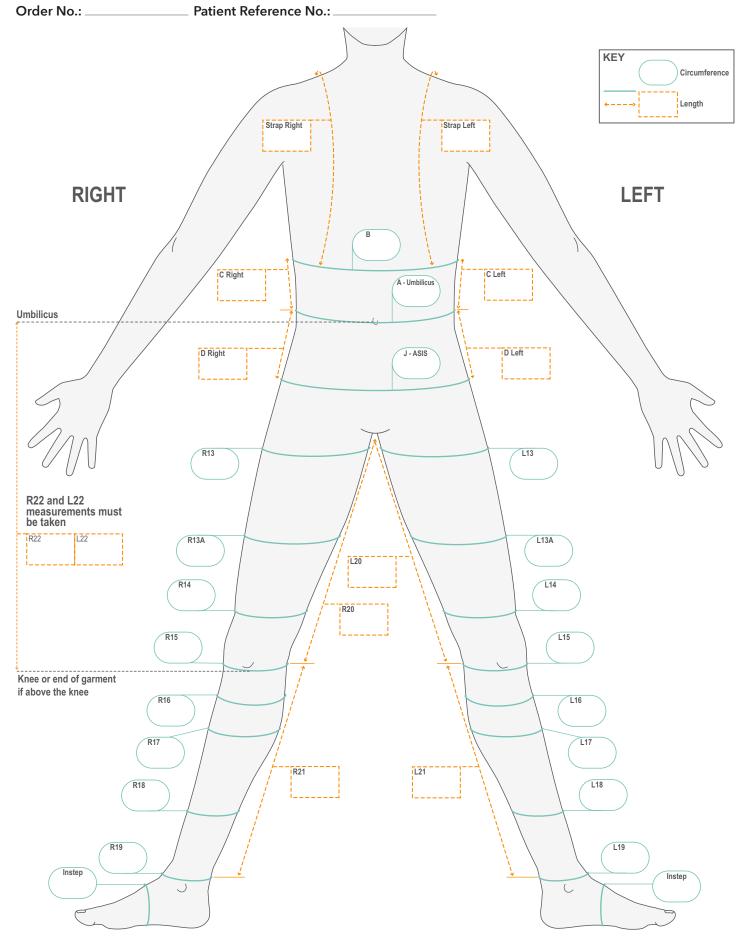

# SDO<sup>®</sup> Original

Shorts and Leggings Order Form

Important: Please make sure when measuring for an SDO<sup>\*</sup> garment that the patient is measured lying down, supine and in the best position of alignment.

Patient Reference No.: \_

| Circu  | ım | ference Measurements (C)                                                | Left (cm) | Right (cm) |
|--------|----|-------------------------------------------------------------------------|-----------|------------|
| А      | С  | Level with umbilicus, 10mm less than 'at rest' circumference            |           |            |
| J      | С  | Level with Anterior Superior Iliac Spine (ASIS)                         |           |            |
| 13     | С  | Leg level with the groin and gluteal fold                               |           |            |
| 13A    | С  | Mid-thigh level with muscle bulk, 5mm less than 'at rest' circumference |           |            |
| 14     | С  | Above knee at suprapatellar margin or end of shorts                     |           |            |
| 15     | С  | Level with knee joint (in line with mid patella)                        |           |            |
| 16     | С  | Below knee at upper margin of tibial tuberosity                         |           |            |
| 17     | С  | Level with bulk of calf, 5mm less than 'at rest' circumference          |           |            |
| 18     | С  | Level with mid-lower leg, at point of musculotendinous junction         |           |            |
| 19     | С  | Level with upper margin of medial malleolus                             |           |            |
| Instep | С  | Around instep or waist of the foot (only if stirrup)                    |           |            |

### Length Measurements (L)

|     |   |                                                                                                     | <br>- |
|-----|---|-----------------------------------------------------------------------------------------------------|-------|
| D   | L | Point level with umbilicus to Anterior Superior Iliac Spine (ASIS) on anterior surface              |       |
| 20  | L | Inside leg groin to knee or end of SDO*                                                             |       |
| 21  | L | Knee joint in line with mid-patella to upper margin of medial malleolus - measured on medial border |       |
| 22* | L | Point level with umbilicus on anterior surface to knee or end of garment if above knee              |       |

\*Note: Measurements R22 and L22 must be taken. Without this, we are unable to process your order

#### **Circumference Measurement for** High Waisted Shorts & Leggings (C)

В C Top of shorts or leggings

#### Length Measurement for High Waisted Shorts & Leggings (L)

| 9     |   | aisted Shorts & Leggings (L)                                                                           | ←>                 | Left (cm) | Right (cm) |
|-------|---|--------------------------------------------------------------------------------------------------------|--------------------|-----------|------------|
| с     | L | Top of shorts to waist (A)                                                                             |                    |           |            |
| Strap | L | Length of shoulder straps (only if shoulder straps are required) Polycotton materia<br>D-ring fastener | ıl with adjustable |           |            |