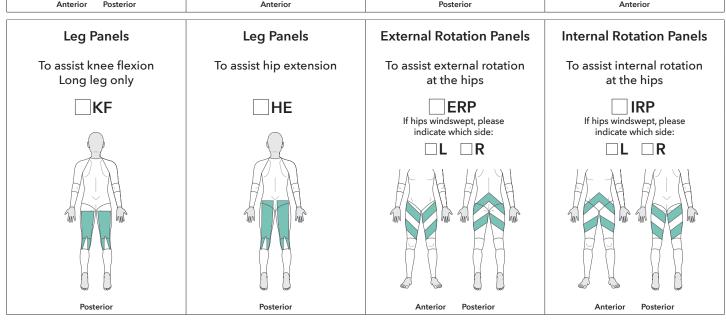

n of medial malleolus - measured on medial border 22\* Point level with umbilicus on anterior surface to knee or end of garment if above knee \*Note: Measurements R22 and L22 must be taken. Without this, we are unable to process your order Circumference Measurement for High Waisted Shorts & Leggings (C) (cm) В C Top of shorts or leggings Length Measurement for High Waisted Shorts & Leggings (L) Left (cm) Right (cm) C. Top of shorts to waist (A) Length of shoulder straps (only if shoulder straps are required) Polycotton material with adjustable

Strap

D-ring fastener



**Shorts and Leggings Order Form** 

Medigarments Ltd®

| Order No.: | Patient Reference No.: |
|------------|------------------------|
|            |                        |

## Reinforcement Panels (Please specify)