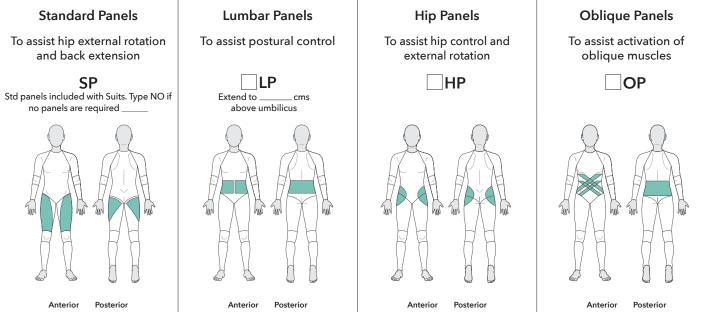

argin of medial malleolus - measured on medial border 22\* Point level with umbilicus on anterior surface to knee or end of garment if above knee \*Note: Measurements R22 and L22 must be taken. Without this, we are unable to process your order Circumference Measurement for High Waisted Shorts & Leggings (C) (cm) В C Top of shorts or leggings Length Measurement for High Waisted Shorts & Leggings (L) Left (cm) Right (cm) C. Top of shorts to waist (A) Length of shoulder straps (only if shoulder straps are required) Polycotton material with adjustable

Strap

D-ring fastener



**Shorts and Leggings Order Form** 

Medigarments Ltd®

| Order No.: | Patient Reference No.: |
|------------|------------------------|
|            |                        |

## Reinforcement Panels (Please specify)