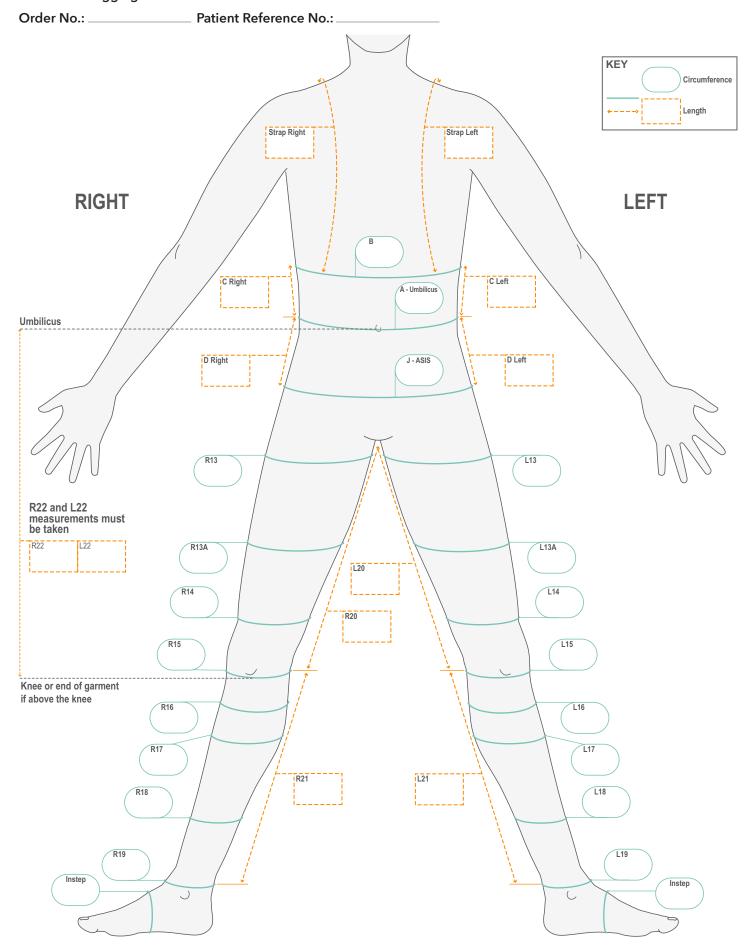

Medigarments Ltd®
DESIGNED AROUND YOU

|              | - | • |                        |  |
|--------------|---|---|------------------------|--|
| Order No.: _ |   |   | Patient Reference No.: |  |

Important: Please make sure when measuring for an SDO® garment that the patient is measured lying down, supine and in the best position of alignment. Circumference Measurements (C) Left (cm) Right (cm) Level with umbilicus, 10mm less than 'at rest' circumference J С Level with Anterior Superior Iliac Spine (ASIS) С 13 Leg level with the groin and gluteal fold 13A С Mid-thigh level with muscle bulk, 5mm less than 'at rest' circumference 14 С Above knee at suprapatellar margin or end of shorts 15 С Level with knee joint (in line with mid patella) С 16 Below knee at upper margin of tibial tuberosity 17 С Level with bulk of calf, 5mm less than 'at rest' circumference С 18 Level with mid-lower leg, at point of musculotendinous junction С 19 Level with upper margin of medial malleolus С Around instep or waist of the foot (only if stirrup) Instep Length Measurements (L) Left (cm) Right (cm) D Point level with umbilicus to Anterior Superior Iliac Spine (ASIS) on anterior surface 20 L Inside leg groin to knee or end of SDO® 21 Knee joint in line with mid-patella to upper margin of medial malleolus - measured on medial border 22\* Point level with umbilicus on anterior surface to knee or end of garment if above knee \*Note: Measurements R22 and L22 must be taken. Without this, we are unable to process your order Circumference Measurement for High Waisted Shorts & Leggings (C) (cm) В C Top of shorts or leggings Length Measurement for High Waisted Shorts & Leggings (L) Left (cm) Right (cm) C. Top of shorts to waist (A) Length of shoulder straps (only if shoulder straps are required) Polycotton material with adjustable