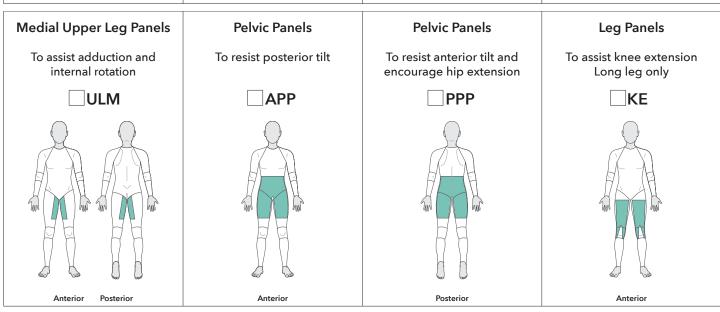

gin of medial malleolus - measured on medial border 22\* Point level with umbilicus on anterior surface to knee or end of garment if above knee \*Note: Measurements R22 and L22 must be taken. Without this, we are unable to process your order Circumference Measurement for High Waisted Shorts & Leggings (C) (cm) В C Top of shorts or leggings Length Measurement for High Waisted Shorts & Leggings (L) Left (cm) Right (cm) C. Top of shorts to waist (A) Length of shoulder straps (only if shoulder straps are required) Polycotton material with adjustable

Strap

D-ring fastener



**Shorts and Leggings Order Form** 

Medigarments Ltd®

| Order No.: | Patient Reference No.: |
|------------|------------------------|
|            |                        |

## Reinforcement Panels (Please specify)