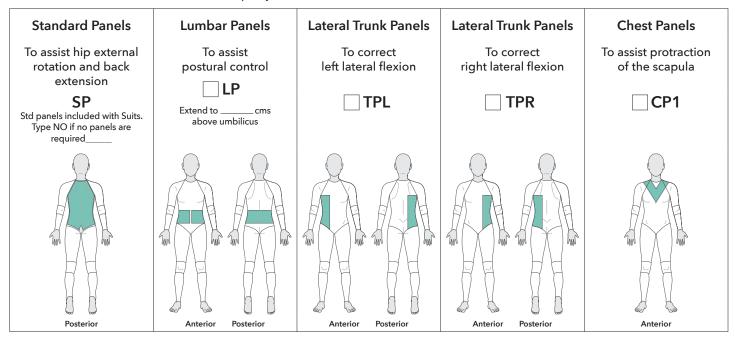

|                                       |           |            |
| Add  | litio                                                                                                                                                                                | nal Measurements Lengths (L)                                   | · · · · · · · · · · · · · · · · · · · | Left (cm) | Right (cm) |
| 1    | 1                                                                                                                                                                                    | Acromian to have of neck or width required (only for Vest or I | entard with no sleeves)               |           |            |

### Reinforcement Panels (Please specify)





### SDO® Original

Vest and Leotard Order Form

Medigarments Ltd®

| Order No.: | Patient Reference No.: |
|------------|------------------------|
| 01401      | i acioni ilono ilono   |

#### Scoliosis Reinforcement Panels (Please specify)



| Op | tional Scoliosis Measurements                        | Left (cm) | Right (cm) |
|----|------------------------------------------------------|-----------|------------|
| L  | Drop from axilla down to centre point of first panel |           |            |
| L  | Waist up to centre point of second panel             |           |            |
| L  | Drop from hip to centre point of last panel          |           |            |



\* NOTE: Paediatrics - width of panel must be between 4-10cm Adults - width of panel must be between 6-12cm