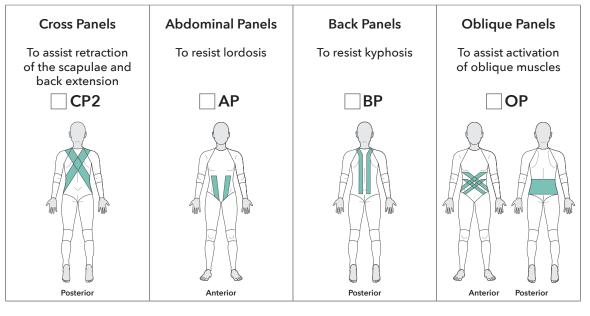

|                                       |           |            |
| Add  | litio                                                                                                                                                                                | nal Measurements Lengths (L)                                   | · · · · · · · · · · · · · · · · · · · | Left (cm) | Right (cm) |
| 1    | 1                                                                                                                                                                                    | Acromian to have of neck or width required (only for Vest or I | entard with no sleeves)               |           |            |

### Reinforcement Panels (Please specify)





### SDO® Original

Vest and Leotard Order Form

Medigarments Ltd®

| Order No.: | Patient Reference No.: |
|------------|------------------------|
| 01401      | i acioni ilono ilono   |

#### Scoliosis Reinforcement Panels (Please specify)



| Op | tional Scoliosis Measurements                        | Left (cm) | Right (cm) |
|----|------------------------------------------------------|-----------|------------|
| L  | Drop from axilla down to centre point of first panel |           |            |
| L  | Waist up to centre point of second panel             |           |            |
| L  | Drop from hip to centre point of last panel          |           |            |



\* NOTE: Paediatrics - width of panel must be between 4-10cm Adults - width of panel must be between 6-12cm







|