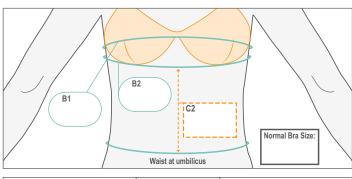

\* NOTE: Paediatrics - width of panel must be between 4-10cm Adults - width of panel must be between 6-12cm

| Mea                                 | sur | rements for Bra Vest           | (cm) |
|-------------------------------------|-----|--------------------------------|------|
| B1                                  | С   | Overbust circumference         |      |
| В2                                  | С   | Underbust circumference        |      |
| C2 L Length from underbust to waist |     | Length from underbust to waist |      |
| Normal bra size                     |     | ora size                       |      |
| Back Scoop Neckline Options         |     | coop Neckline Options          | (cm) |