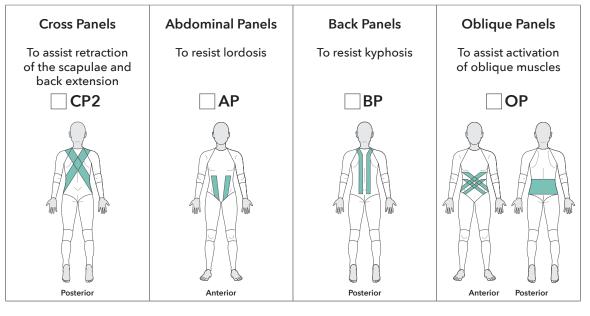

|                                       |           |            |
| Add  | litio                                                                                                                                                                                | nal Measurements Lengths (L)                                   | · · · · · · · · · · · · · · · · · · · | Left (cm) | Right (cm) |
| 1    | 1                                                                                                                                                                                    | Acromian to have of neck or width required (only for Vest or I | entard with no sleeves)               |           |            |

### Reinforcement Panels (Please specify)





### SDO® Original

Vest and Leotard Order Form

Medigarments Ltd®
DESIGNED AROUND YOU

| Order No.: | Patient Reference No.: |
|------------|------------------------|
| 01401      | i acioni ilono ilono   |

#### Scoliosis Reinforcement Panels (Please specify)



| Op | tional Scoliosis Measurements                        | Left (cm) | Right (cm) |
|----|------------------------------------------------------|-----------|------------|
| L  | Drop from axilla down to centre point of first panel |           |            |
| L  | Waist up to centre point of second panel             |           |            |
| L  | Drop from hip to centre point of last panel          |           |            |



\* NOTE: Paediatrics - width of panel must be between 4-10cm Adults - width of panel must be bet