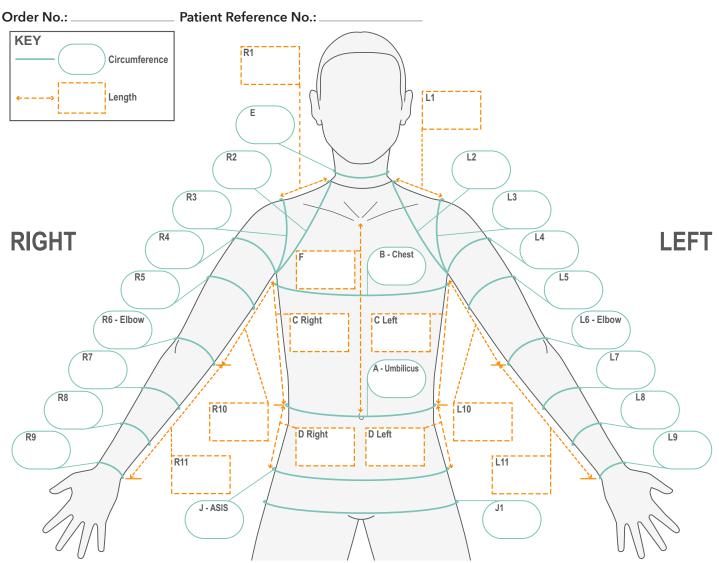

| Circ | umf | erence Measurements (C)                                                                                                                                                                                                                                                                                 | Left (cm) | Right (cm) |
|------|-----|---------------------------------------------------------------------------------------------------------------------------------------------------------------------------------------------------------------------------------------------------------------------------------------------------------|-----------|------------|
| Α    | С   | Level with umbilicus, 10mm less than 'at rest' circumference                                                                                                                                                                                                                                            |           |            |
| В    | С   | Level with chest in line with the axillary crease                                                                                                                                                                                                                                                       |           |            |
| E    | С   | Base of the neck                                                                                                                                                                                                                                                                                        |           |            |
| J    | С   | Level with Anterior Superior Iliac Spine (ASIS) or end of garment                                                                                                                                                                                                                                       |           |            |
| J1   | С   | Level with widest part of buttocks                                                                                                                                                                                                                                                                      |           |            |
| 2    | С   | Shoulder joint from base of the neck (at point where neck meets shoulder below ear lobe), under the axilla and back to the same point. (Scapula set against the chest wall and the arm by the side of the body). One should be able to slide a finger under the tape measure at the front of the axilla |           |            |
| 3    | С   | Shoulder joint acromion process under the axilla and back to the same point. (Scapula set against the chest wall and the arm by the side of the body). One should be able to slide a finger under the tape measure at the front of the axilla                                                           |           |            |
| 4    | С   | Upper arm level with axilla. Arm should be by the side                                                                                                                                                                                                                                                  |           |            |
| 5    | С   | Mid upper arm level with muscle bulk of biceps, 5mm less than 'at rest' circumference                                                                                                                                                                                                                   |           |            |
| 6    | С   | Elbow joint with arm extended or end of sleeve                                                                                                                                                                                                                                                          |           |            |
| 7    | С   | Forearm level where muscle bulk is greatest, 5mm less than 'at rest' circumference                                                                                                                                                                                                                      |           |            |
| 8    | С   | Forearm at musculotendinous junction (approximately 1/3 of forearm up from the wrist)                                                                                                                                                                                                                   |           |            |
| 9    | С   | Wrist level with wrist crease or end of sleeves                                                                                                                                                                                                                                                         |           |            |

Medigarments Ltd®
DESIGNED AROUND YOU

Vest and Leotard Order Form

| Orde | r No                                                                                                                                                                                 | .: Patient Reference No.:                                      |                                       |           |            |
|------|--------------------------------------------------------------------------------------------------------------------------------------------------------------------------------------|----------------------------------------------------------------|---------------------------------------|-----------|------------|
| Leng | gth                                                                                                                                                                                  | Measurements (L)                                               | · · · · · · · · · · · · · · · · · · · | Left (cm) | Right (cm) |
| С    | L Point level with axillary crease measure down side to a point level with umbilicus                                                                                                 |                                                                |                                       |           |            |
| D    | L                                                                                                                                                                                    | Waist to hips or end of garment                                |                                       |           |            |
| F    | Below sternal notch to umbilicus on the anterior surface of the chest with the ribs held in best position of alignment. This measurement dictates the scoop of the neck at the front |                                                                |                                       |           |            |
| 10   | 0 L Axilla to cubital crease on the medial border or to end of short sleeve                                                                                                          |                                                                |                                       |           |            |
| 11   | L Point level with the cubital crease to wrist crease or end of long sleeve along ulnar border of forearm                                                                            |                                                                |                                       |           |            |
| Add  | litio                                                                                                                                                                                | nal Measurements Lengths (L)                                   | · · · · · · · · · · · · · · · · · · · | Left (cm) | Right (cm) |
| 1    | 1                                                                                                                                                                                    | Acromian to have of neck or width required (only for Vest or I | entard with no sleeves)               |           |            |