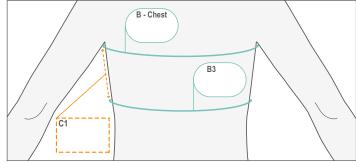

### **Style Options**

| Mea | sur | ements for Rib Flare                                            | (cm) |
|-----|-----|-----------------------------------------------------------------|------|
| В   | С   | Circumference level with chest in line with the axillary crease |      |
| В3  | С   | Rib flare circumference at widest part                          |      |
| C1  | L   | Length from axilla to rib flare at widest part                  |      |