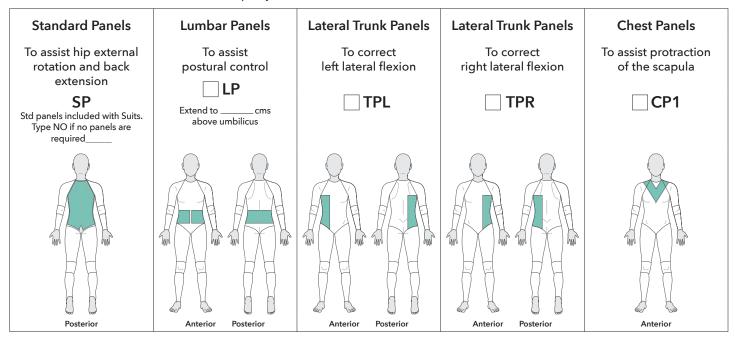

|                                       |           |            |
| Add  | litio                                                                                                                                                                                | nal Measurements Lengths (L)                                   | · · · · · · · · · · · · · · · · · · · | Left (cm) | Right (cm) |
| 1    | 1                                                                                                                                                                                    | Acromian to have of neck or width required (only for Vest or I | entard with no sleeves)               |           |            |

### Reinforcement Panels (Please specify)





### SDO® Original

Vest and Leotard Order Form

Medigarments Ltd®
DESIGNED AROUND YOU

| Order No.: | Patient Reference No.: |
|------------|------------------------|
| 01401      | i acioni ilono ilono   |

#### Scoliosis Reinforcement Panels (Please specify)



| Op | tional Scoliosis Measurements                        | Left (cm) | Right (cm) |
|----|------------------------------------------------------|-----------|------------|
| L  | Drop from axilla down to centre point of first panel |           |            |
| L  | Waist up to centre point of second panel             |           |            |
| L  | Drop from hip to centre point of last panel          |           |            |



\* NOTE: Paediatrics - width of panel must be between 4-10cm Adults - width of panel must be b