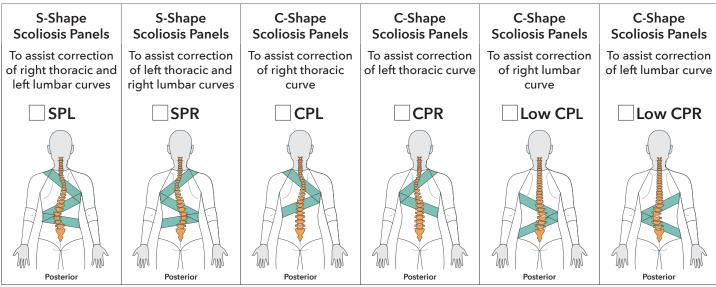

#### Scoliosis Reinforcement Panels (Please specify)

| Op | tional Scoliosis Measurements                        | Left (cm) | Right (cm) |
|----|------------------------------------------------------|-----------|------------|
| L  | Drop from axilla down to centre point of first panel |           |            |
| L  | Waist up to centre point of second panel             |           |            |
| L  | Drop from hip to centre point of last panel          |           |            |