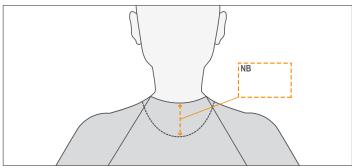

NB L Neckline scoop length at back

For neckline scoop at front, see  ${\sf F}$  measurement