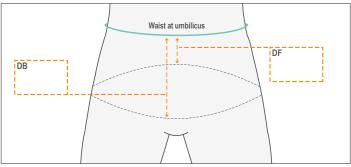

## Medigarments Ltd®

Order No.: \_\_\_\_\_ Patient Reference No.: \_\_\_\_

| Measurements for Back & Front Scoop (cm) |   |                                           |  |
|------------------------------------------|---|-------------------------------------------|--|
| DF                                       | L | Waist down to end of garment at the front |  |
| DB                                       | L | Waist down to end of garment at the back  |  |