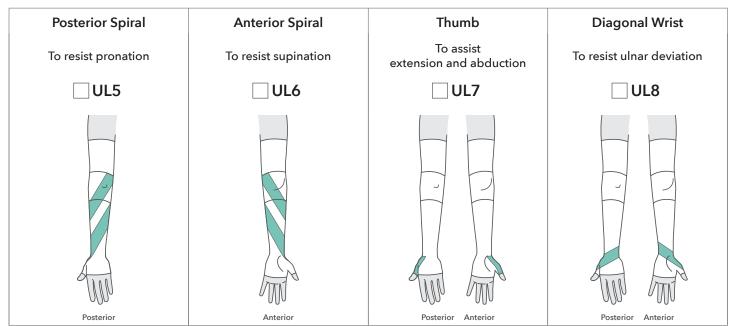

L     | Point level with deltoid insertion and measure to elbow crease on the medial border                                              |           |            |  |
| 11                             | L     | Elbow crease to wrist crease along the ulnar border                                                                              |           |            |  |
|                                |       |                                                                                                                                  |           |            |  |



Glove, Gauntlet and Sleeve Order Form

Medigarments Ltd®

| Order No.: | Patient Reference No.: |
|------------|------------------------|
|            |                        |

#### Reinforcement Panels (Please specify)