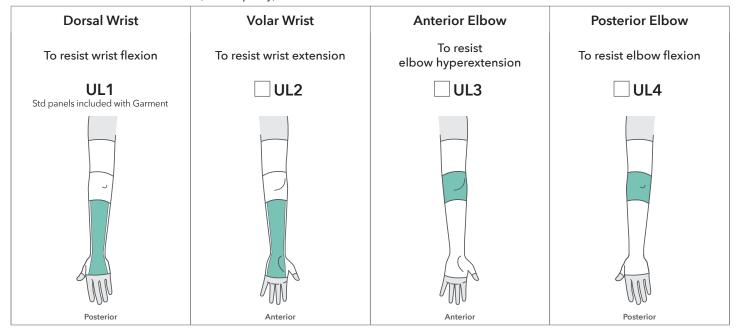

| L     | Point level with deltoid insertion and measure to elbow crease on the medial border                                              |           |            |  |
| 11                             | L     | Elbow crease to wrist crease along the ulnar border                                                                              |           |            |  |
|                                |       |                                                                                                                                  |           |            |  |



Glove, Gauntlet and Sleeve Order Form

Medigarments Ltd®

| Order No.: | Patient Reference No.: |
|------------|------------------------|
|            |                        |

#### Reinforcement Panels (Please specify)