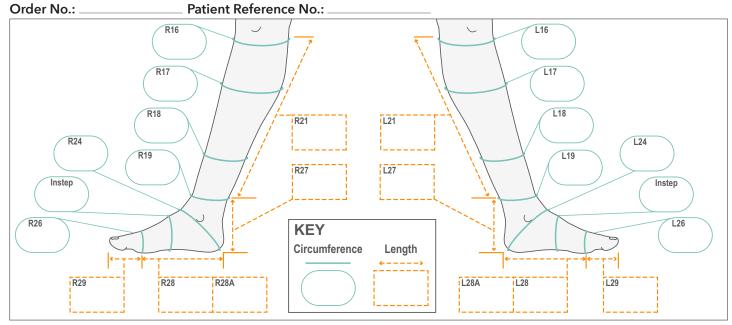

## Medigarments Ltd®

**Sock Order Form** 

Important: All socks are supplied open toe unless closed toe is specified below. A closed toe option is not usually recommended.

| Circu  | mf   | erence Measurements (C)                                                                                    | Left (cm) | Right (cm) |
|--------|------|------------------------------------------------------------------------------------------------------------|-----------|------------|
| 16     | С    | Below knee at upper margin of tibial tuberosity                                                            |           |            |
| 17     | С    | Level with bulk of calf, 5mm less than 'at rest' circumference                                             |           |            |
| 18     | С    | Level with mid-lower leg, at point of musculotendinous junction                                            |           |            |
| 19     | С    | Level with upper margin of medial malleolus                                                                |           |            |
| 24     | С    | Foot and heel distal to the malleolus                                                                      |           |            |
| Instep | С    | Around instep or waist of the foot                                                                         |           |            |
| 26     | С    | Metatarsal heads                                                                                           |           |            |
| Lengt  | th I | Measurements (L)                                                                                           | Left (cm) | Right (cm) |
| 21     | L    | Top of sock to upper margin of medial malleolus                                                            |           |            |
| 27     | L    | Upper margin of medial malleolus to sole of foot posteriorly                                               |           |            |
| 28     | L    | From metatarsal heads to heel on medial border                                                             |           |            |
| 28A    | L    | From metatarsal heads to heel on lateral border                                                            |           |            |
| 29     | L    | From metatarsal heads to tip of toes medially. Required for closed toe sock only (not usually recommended) |           |            |
| Zip    | L    | Required length of zip from top edge                                                                       |           |            |