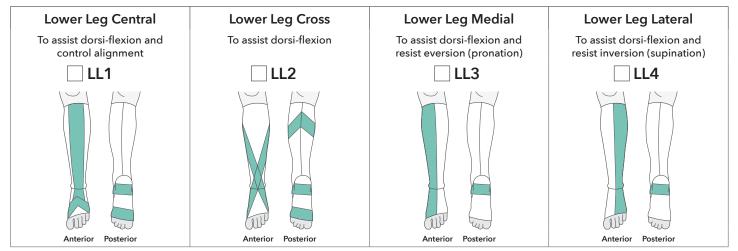

| L    | Upper margin of medial malleolus to sole of foot posteriorly                                               |           |            |
| 28     | L    | From metatarsal heads to heel on medial border                                                             |           |            |
| 28A    | L    | From metatarsal heads to heel on lateral border                                                            |           |            |
| 29     | L    | From metatarsal heads to tip of toes medially. Required for closed toe sock only (not usually recommended) |           |            |
| Zip    | L    | Required length of zip from top edge                                                                       |           |            |

### Reinforcement Panels (Please specify)