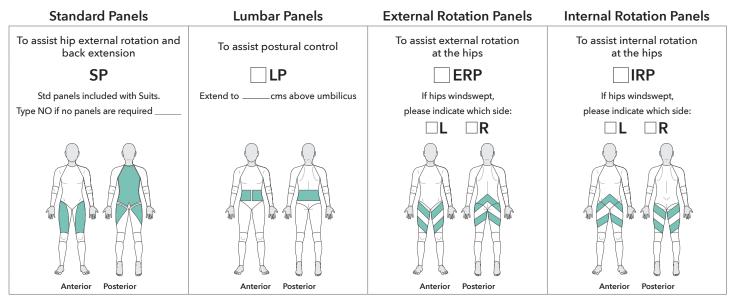

|                  |

#### \*Note: Measurements R22 and L22 must be taken. Without this, we are unable to process your order

| Lengt | h ľ | Measurement for Sleep Suits (L)                           | · · · · · · · · · · · · · · · · · · · | Left (cm) | Right (cm) |
|-------|-----|-----------------------------------------------------------|---------------------------------------|-----------|------------|
| 1     | L   | Acromion to base of neck or width required for Sleep Suit |                                       |           |            |

#### NOTE: For Sleep Shorts - measurements E, 1, 2 & 3 are not required

#### Reinforcement Panels (Please specify)





#### **Back Scoop Neckline Options**

(cm)

For neckline scoop at front, see F measurement

#### **Style Options**

V Neck

Round Neck