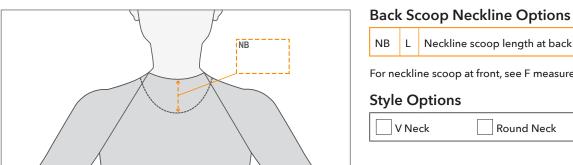

#### **Back Scoop Neckline Options**

(cm)

For neckline scoop at front, see F measurement

#### **Style Options**

V Neck

Round Neck