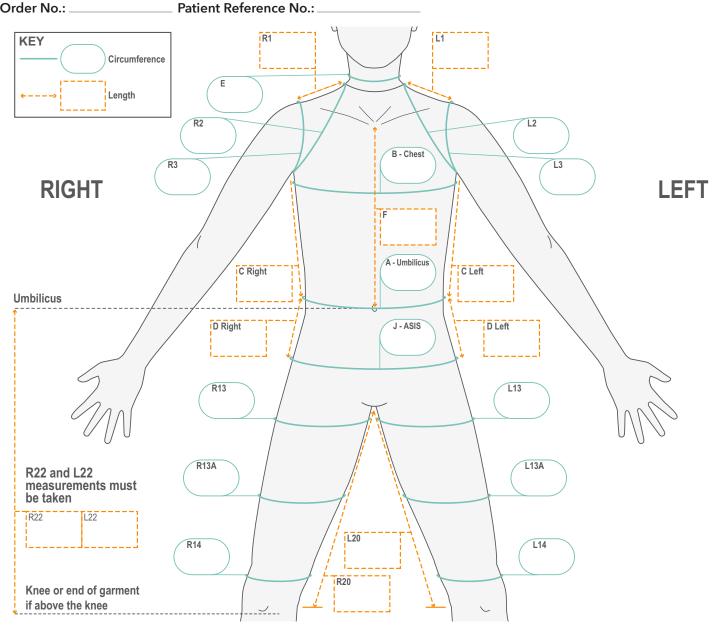

| Circu | umf | erence Measurements (C)                                                                                                                                                                                                                                                                                 | Left (cm) | Right (cm) |
|-------|-----|---------------------------------------------------------------------------------------------------------------------------------------------------------------------------------------------------------------------------------------------------------------------------------------------------------|-----------|------------|
| А     | С   | Level with umbilicus, 10mm less than 'at rest' circumference                                                                                                                                                                                                                                            |           |            |
| В     | С   | Level with chest in line with the axillary crease                                                                                                                                                                                                                                                       |           |            |
| E     | С   | Base of the neck                                                                                                                                                                                                                                                                                        |           |            |
| J     | С   | Level with Anterior Superior Iliac Spine (ASIS)                                                                                                                                                                                                                                                         |           |            |
| 2     | с   | Shoulder joint from base of the neck (at point where neck meets shoulder below ear lobe), under the axilla and back to the same point. (Scapula set against the chest wall and the arm by the side of the body). One should be able to slide a finger under the tape measure at the front of the axilla |           |            |
| 3     | с   | Shoulder joint acromion process under the axilla and back to the same point. (Scapula set against the chest wall and the arm by the side of the body). One should be able to slide a finger under the tape measure at the front of the axilla                                                           |           |            |
| 13    | С   | Leg level with the groin and gluteal fold                                                                                                                                                                                                                                                               |           |            |
| 13A   | С   | Mid-thigh level with muscle bulk, 5mm less than 'at rest' circumference                                                                                                                                                                                                                                 |           |            |
| 14    | С   | Above knee at suprapatellar margin or end of shorts                                                                                                                                                                                                                                                     |           |            |

#### Length Measurements (L)

|     |   |                                                                                                                                                                                      | <br>ingin (eiii) |
|-----|---|--------------------------------------------------------------------------------------------------------------------------------------------------------------------------------------|------------------|
| С   | L | Point level with axillary crease measure down side to a point level with umbilicus                                                                                                   |                  |
| D   | L | Point level with umbilicus to Anterior Superior Iliac Spine (ASIS) on anterior surface                                                                                               |                  |
| F   | L | Below sternal notch to umbilicus on the anterior surface of the chest with the ribs held in best position of alignment. This measurement dictates the scoop of the neck at the front |                  |
| 20  | L | Inside leg groin to knee or end of SDO®                                                                                                                                              |                  |
| 22* | L | Point level with umbilicus on anterior surface to knee or end of garment if above knee                                                                                               |                  |
|     |   |                                                                                                                                                                                      |                  |

#### \*Note: Measurements R22 and L22 must be taken. Without this, we are unable to process your order

| Lengt | h ľ | Measurement for Sleep Suits (L)                           | · · · · · · · · · · · · · · · · · · · | Left (cm) | Right (cm) |
|-------|-----|-----------------------------------------------------------|---------------------------------------|-----------|------------|
| 1     | L   | Acromion to base of neck or width required for Sleep Suit |                                       |           |            |

#### NOTE: For Sleep Shorts - measurements E, 1, 2 & 3 are not required