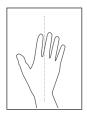

### XIncorrect

If the glove is to have open finger tips, mark the desired ends of the fingers on the tracing (like this).

When completed, please click: customerservice@jobskin.co.uk to email your electronic order form