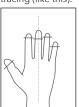

### XIncorrect

If the glove is to have open finger tips, mark the desired ends of the fingers on the tracing (like this).

When completed, please click: customerservice@jobskin.co.uk to email your electronic order form