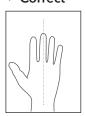

# Jobskin Premium

# Medigarments Ltd™ DESIGNED AROUND YOU

## **Hand Tracing Form**

All fields are required in order to process your order

| Date:                  | Order No.: |
|------------------------|------------|
| Patient Reference No : |            |

- Required in conjunction with Hand and Arm Order Form
- Position middle finger along centre line
- Keep wrist straight and mark wrist crease
- Spread fingers and thumb apart
- Please mark web spaces clearly (ideally using a ball point pen refill)
- Keep pen perpendicular to the paper (no angle)

Place wrist and middle finger on centre line

### **√** Correct



### XIncorrect



If the glove is to have open finger tips, mark the desired ends of the fingers on the tracing (like this).



When completed, please click: customerservice@jobskin.co.uk to email your electronic order form