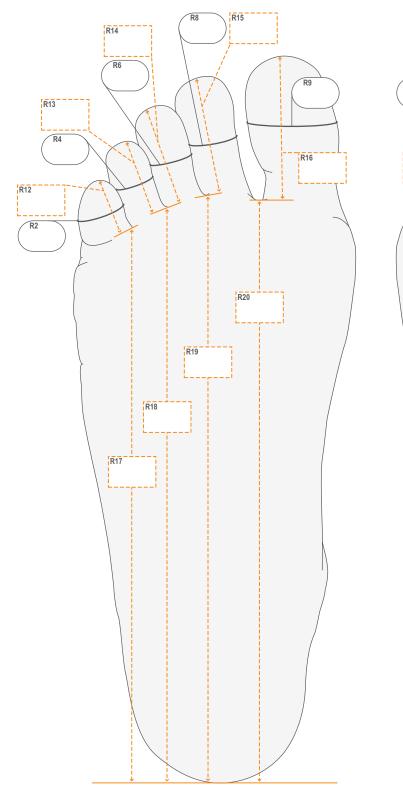

#### **Circumference Measurements**

| Circumference Measurements |                      | Left (cm) | Right (cm) |
|----------------------------|----------------------|-----------|------------|
| 2                          | Fifth toe PIP joint  |           |            |
| 4                          | Fourth toe PIP joint |           |            |
| 6                          | Third toe PIP joint  |           |            |
| 8                          | Second toe PIP joint |           |            |
| 9                          | Big toe PIP joint    |           |            |

Measurements 12 - 20 are linear and should be taken from a foot outline tracing, unless the toes are contracted.

#### Length Measurements

| Lengt | h Measurements                                    | Left (cm) | Right (cm) |
|-------|---------------------------------------------------|-----------|------------|
| 12    | Fifth toe to web between fifth and fourth toes    |           |            |
| 13    | Fourth toe to web between fourth and third toes   |           |            |
| 14    | Third toe to web between third and<br>second toes |           |            |
| 15    | Second toe to web between third and second toes   |           |            |
| 16    | Big toe length                                    |           |            |
| 17    | Heel to web between fifth and fourth toes         |           |            |
| 18    | Heel to web between fourth and third toes         |           |            |
| 19    | Heel to web between third and second toes         |           |            |
| 20    | Heel to web between second and big toe            |           |            |