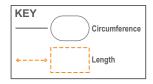

#### **Circumference Measurements**

| Circumference Measurements |                      | Left (cm) | Right (cm) |
|----------------------------|----------------------|-----------|------------|
| 2                          | Fifth toe PIP joint  |           |            |
| 4                          | Fourth toe PIP joint |           |            |
| 6                          | Third toe PIP joint  |           |            |
| 8                          | Second toe PIP joint |           |            |
| 9                          | Big toe PIP joint    |           |            |

Measurements 12 - 20 are linear and should be taken from a foot outline tracing, unless the toes are contracted.

#### Length Measurements

| Lengt | h Measurements                                    | Left (cm) | Right (cm) |
|-------|---------------------------------------------------|-----------|------------|
| 12    | Fifth toe to web between fifth and fourth toes    |           |            |
| 13    | Fourth toe to web between fourth and third toes   |           |            |
| 14    | Third toe to web between third and<br>second toes |           |            |
| 15    | Second toe to web between third and second toes   |           |            |
| 16    | Big toe length                                    |           |            |
| 17    | Heel to web between fifth and fourth toes         |           |            |
| 18    | Heel to web between fourth and third toes         |           |            |
| 19    | Heel to web between third and second toes         |           |            |
| 20    | Heel to web between second and big toe            |           |            |