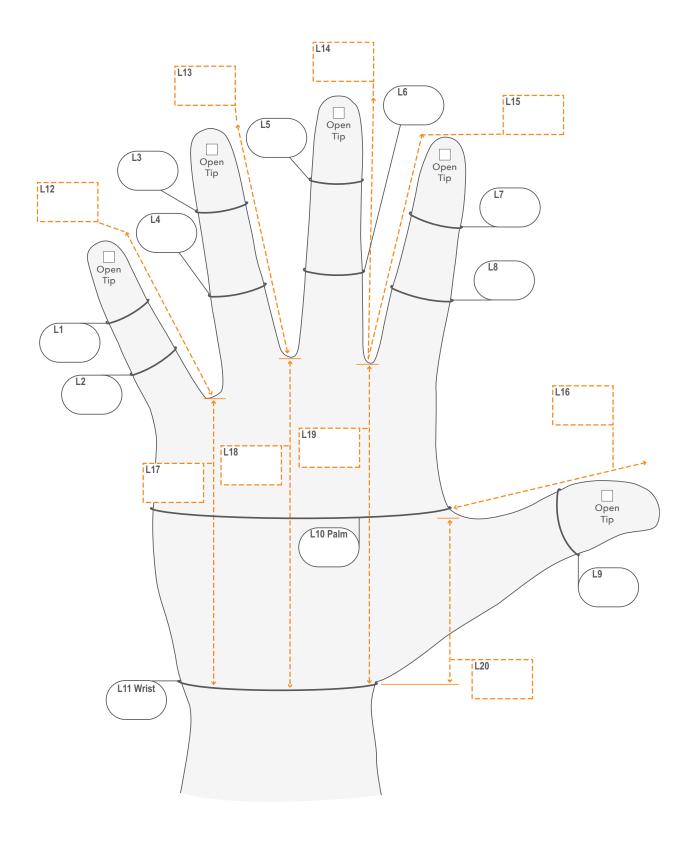

When completed, please click: customerservice@jobskin.co.uk to email your electronic order form

505 Hand Order Form

Order No.: \_\_\_\_\_ Patient Reference No.: \_\_\_\_

| KEY        | Circumference |
|------------|---------------|
| <b>←</b> → | Length        |

#### 505 Hand Order Form

| Order No.:                                                                                                                        |                                                                                      | _ Patient Refe                        | erence N  | lo.:       |       |                     |                   |                     |       |
|-----------------------------------------------------------------------------------------------------------------------------------|--------------------------------------------------------------------------------------|---------------------------------------|-----------|------------|-------|---------------------|-------------------|---------------------|-------|
| Note:                                                                                                                             | Only measure digits req                                                              | uired to be inc                       | luded in  | the glove. |       | Arm Meas            | urements (fro     | om PINK paper tape) |       |
| Circumference Open 7 Measurements (Tick if req                                                                                    |                                                                                      | Open Tips<br>(Tick if required)       | Left (cm) | Right (cm) |       | Left (cm)           |                   | Right (cm)          | 1     |
| 1                                                                                                                                 | Little finger DIP joint                                                              |                                       |           |            |       |                     | Distal<br>Pleat   |                     |       |
| 2                                                                                                                                 | Little finger PIP joint                                                              |                                       |           |            |       |                     | Wrist             |                     |       |
| 3                                                                                                                                 | Ring finger DIP joint                                                                |                                       |           |            |       |                     | 111100            |                     |       |
| 4                                                                                                                                 | Ring finger PIP joint                                                                |                                       |           |            |       |                     | -41/2             |                     |       |
| 5                                                                                                                                 | Middle finger DIP joint                                                              |                                       |           |            |       |                     | -3                |                     |       |
| 6                                                                                                                                 | Middle finger PIP joint                                                              |                                       |           |            |       |                     | -11/2             |                     |       |
| 7                                                                                                                                 | Index finger DIP joint                                                               |                                       |           |            |       |                     | 0                 |                     |       |
| 8                                                                                                                                 | Index finger PIP joint                                                               |                                       |           |            |       |                     | +11/2             |                     |       |
| 9                                                                                                                                 | Thumb IP joint                                                                       |                                       |           |            |       |                     |                   |                     |       |
| 10                                                                                                                                | Palm                                                                                 |                                       |           |            |       |                     | +3                |                     |       |
| 11                                                                                                                                | Wrist Crease - Place the to<br>wrist between the Ulnar S<br>and the base of the hand | ape around the<br>Styloid Process     |           |            |       |                     | +4½               |                     |       |
|                                                                                                                                   | 3.8cm beyond Wrist                                                                   |                                       |           |            |       |                     |                   |                     |       |
|                                                                                                                                   | 7.6cm beyond Wrist                                                                   |                                       |           |            |       |                     | +7½               |                     |       |
|                                                                                                                                   |                                                                                      |                                       |           |            |       |                     | Elbow 9           |                     |       |
| Measu                                                                                                                             | rements 12 - 20 are lin<br>f the hand or from a har                                  | ear and shoul                         | d be tak  | en on the  |       |                     | +10½              |                     |       |
|                                                                                                                                   | re the length of the dig                                                             |                                       | •         | int of the |       |                     | +12               |                     |       |
| web to                                                                                                                            | the finger tips for clos                                                             | sed tips or the                       | require   | d finished |       |                     | +13½              |                     |       |
| outline                                                                                                                           | for open tips. Alternative tracing.                                                  | vely transfer le                      | ngths fro | m a nano   |       |                     | +15               |                     |       |
| Lengt                                                                                                                             | th Measurements                                                                      |                                       | Left (cm) | Right (cm) |       |                     | +16½              |                     |       |
| 12                                                                                                                                | Little finger to web between and ring finger                                         |                                       |           |            |       | +18                 |                   |                     |       |
| 13                                                                                                                                | Ring finger to web betwe<br>and middle finger                                        | en ring finger                        |           |            |       |                     | Axilla            |                     | 1     |
| 14                                                                                                                                | Middle finger to web between middle                                                  |                                       |           |            |       |                     | Proximal<br>Pleat |                     |       |
| 15                                                                                                                                | Index finger to web betw<br>finger and index finger                                  | een middle                            |           |            |       |                     | ricat             |                     | I     |
| 16                                                                                                                                | Thumb to thumb web                                                                   |                                       |           |            |       |                     |                   |                     |       |
| Measu                                                                                                                             | re: wrist crease to web s                                                            | naces for mea                         | surement  | s 17 - 20  |       | er Options (tick if | required)         | Left                | Right |
| Measure: wrist crease to web spaces for measure: Wrist to web between little and ring                                             |                                                                                      |                                       | .5 .7     | -          | rsal  |                     |                   |                     |       |
| 17                                                                                                                                | finger                                                                               |                                       |           |            | - 1=- | nar (standard)      |                   |                     |       |
| 18                                                                                                                                | Wrist to web between mi                                                              | ddle and ring                         |           |            |       | mer                 |                   |                     |       |
| 19                                                                                                                                | Wrist to web between inc                                                             | lex and middle                        |           |            | Spec  | ific Instruction    | ns                |                     |       |
| 20                                                                                                                                | Wrist to thumb web                                                                   |                                       |           |            |       |                     |                   |                     |       |
|                                                                                                                                   | fications (tick if required)                                                         |                                       |           |            |       |                     |                   |                     |       |
| Item d                                                                                                                            | escription                                                                           | Product Code                          | Left      | Right      |       |                     |                   |                     |       |
| Reinforced Palm 0021                                                                                                              |                                                                                      |                                       |           |            |       |                     |                   |                     |       |
| Pocket (sewn in for the insertion of pads to apply extra pressure to certain areas)                                               |                                                                                      | Use Silon-<br>placement<br>mark posit | t pad to  |            |       |                     |                   |                     |       |
| Short z                                                                                                                           | ipper (<20cm)                                                                        | 1164                                  |           |            |       |                     |                   |                     |       |
| Long z                                                                                                                            | ipper (>20cm)                                                                        | 1165                                  |           |            |       |                     |                   |                     |       |
| Slant Inserts (A seam is sewn between the digits when additional pressure is required into the web spaces of the hand, not thumb) |                                                                                      | 1169                                  |           |            |       |                     |                   |                     |       |