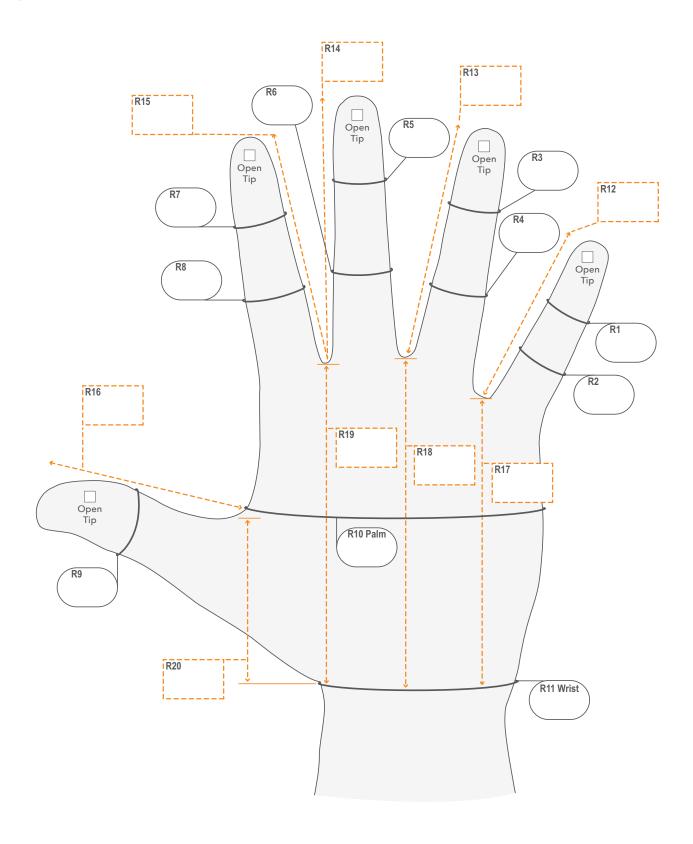

### **Right Dorsal View**

#### 505 Hand Order Form

| Order No.:                                                                                                                        |                                                                                      | _ Patient Refe                        | erence N  | lo.:       |       |                     |                   |                     |       |
|-----------------------------------------------------------------------------------------------------------------------------------|--------------------------------------------------------------------------------------|---------------------------------------|-----------|------------|-------|---------------------|-------------------|---------------------|-------|
| Note:                                                                                                                             | Only measure digits req                                                              | uired to be inc                       | luded in  | the glove. |       | Arm Meas            | urements (fro     | om PINK paper tape) |       |
| Circumference Open 7 Measurements (Tick if req                                                                                    |                                                                                      | Open Tips<br>(Tick if required)       | Left (cm) | Right (cm) |       | Left (cm)           |                   | Right (cm)          | 1     |
| 1                                                                                                                                 | Little finger DIP joint                                                              |                                       |           |            |       |                     | Distal<br>Pleat   |                     |       |
| 2                                                                                                                                 | Little finger PIP joint                                                              |                                       |           |            |       |                     | Wrist             |                     |       |
| 3                                                                                                                                 | Ring finger DIP joint                                                                |                                       |           |            |       |                     | 111100            |                     |       |
| 4                                                                                                                                 | Ring finger PIP joint                                                                |                                       |           |            |       |                     | -41/2             |                     |       |
| 5                                                                                                                                 | Middle finger DIP joint                                                              |                                       |           |            |       |                     | -3                |                     |       |
| 6                                                                                                                                 | Middle finger PIP joint                                                              |                                       |           |            |       |                     | -11/2             |                     |       |
| 7                                                                                                                                 | Index finger DIP joint                                                               |                                       |           |            |       |                     | 0                 |                     |       |
| 8                                                                                                                                 | Index finger PIP joint                                                               |                                       |           |            |       |                     | +11/2             |                     |       |
| 9                                                                                                                                 | Thumb IP joint                                                                       |                                       |           |            |       |                     |                   |                     |       |
| 10                                                                                                                                | Palm                                                                                 |                                       |           |            |       |                     | +3                |                     |       |
| 11                                                                                                                                | Wrist Crease - Place the to<br>wrist between the Ulnar S<br>and the base of the hand | ape around the<br>Styloid Process     |           |            |       |                     | +4½               |                     |       |
|                                                                                                                                   | 3.8cm beyond Wrist                                                                   |                                       |           |            |       |                     |                   |                     |       |
|                                                                                                                                   | 7.6cm beyond Wrist                                                                   |                                       |           |            |       |                     | +7½               |                     |       |
|                                                                                                                                   |                                                                                      |                                       |           |            |       |                     | Elbow 9           |                     |       |
| Measu                                                                                                                             | rements 12 - 20 are lin<br>f the hand or from a har                                  | ear and shoul                         | d be tak  | en on the  |       |                     | +10½              |                     |       |
|                                                                                                                                   | re the length of the dig                                                             |                                       | •         | int of the |       |                     | +12               |                     |       |
| web to                                                                                                                            | the finger tips for clos                                                             | sed tips or the                       | require   | d finished |       |                     | +13½              |                     |       |
| outline                                                                                                                           | for open tips. Alternative tracing.                                                  | vely transfer le                      | ngths fro | m a nano   |       |                     | +15               |                     |       |
| Lengt                                                                                                                             | th Measurements                                                                      |                                       | Left (cm) | Right (cm) |       |                     | +16½              |                     |       |
| 12                                                                                                                                | Little finger to web between and ring finger                                         |                                       |           |            |       | +18                 |                   |                     |       |
| 13                                                                                                                                | Ring finger to web betwe<br>and middle finger                                        | en ring finger                        |           |            |       |                     | Axilla            |                     | 1     |
| 14                                                                                                                                | Middle finger to web between middle                                                  |                                       |           |            |       |                     | Proximal<br>Pleat |                     |       |
| 15                                                                                                                                | Index finger to web betw<br>finger and index finger                                  | een middle                            |           |            |       |                     | ricat             |                     | I     |
| 16                                                                                                                                | Thumb to thumb web                                                                   |                                       |           |            |       |                     |                   |                     |       |
| Measu                                                                                                                             | re: wrist crease to web s                                                            | naces for mea                         | surement  | s 17 - 20  |       | er Options (tick if | required)         | Left                | Right |
| Measure: wrist crease to web spaces for measure: Wrist to web between little and ring                                             |                                                                                      |                                       | .5 .7     | -          | rsal  |                     |                   |                     |       |
| 17                                                                                                                                | finger                                                                               |                                       |           |            | - 1=- | nar (standard)      |                   |                     |       |
| 18                                                                                                                                | Wrist to web between mi                                                              | ddle and ring                         |           |            |       | mer                 |                   |                     |       |
| 19                                                                                                                                | Wrist to web between inc                                                             | lex and middle                        |           |            | Spec  | ific Instruction    | ns                |                     |       |
| 20                                                                                                                                | Wrist to thumb web                                                                   |                                       |           |            |       |                     |                   |                     |       |
|                                                                                                                                   | fications (tick if required)                                                         |                                       |           |            |       |                     |                   |                     |       |
| Item d                                                                                                                            | escription                                                                           | Product Code                          | Left      | Right      |       |                     |                   |                     |       |
| Reinforced Palm 0021                                                                                                              |                                                                                      |                                       |           |            |       |                     |                   |                     |       |
| Pocket (sewn in for the insertion of pads to apply extra pressure to certain areas)                                               |                                                                                      | Use Silon-<br>placement<br>mark posit | t pad to  |            |       |                     |                   |                     |       |
| Short z                                                                                                                           | ipper (<20cm)                                                                        | 1164                                  |           |            |       |                     |                   |                     |       |
| Long z                                                                                                                            | ipper (>20cm)                                                                        | 1165                                  |           |            |       |                     |                   |                     |       |
| Slant Inserts (A seam is sewn between the digits when additional pressure is required into the web spaces of the hand, not thumb) |                                                                                      | 1169                                  |           |            |       |                     |                   |                     |       |