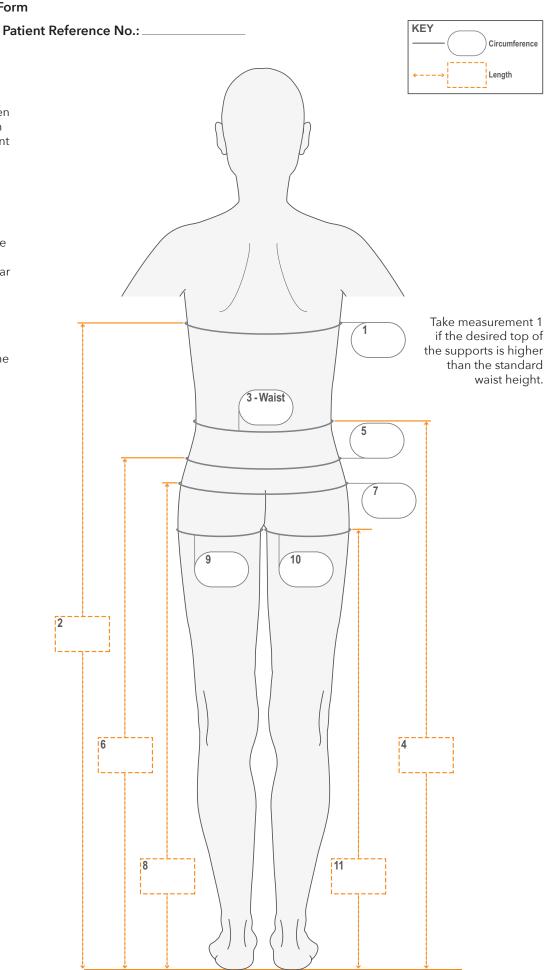

#### Order No.: \_\_\_ Patient Reference No.:

| Circumference Measurements |                                                                                    |  |
|----------------------------|------------------------------------------------------------------------------------|--|
| 1                          | Desired top of support (take if garment is above waist)                            |  |
| 3                          | Waist                                                                              |  |
| 5                          | Top of buttocks                                                                    |  |
| 7                          | Largest part of buttocks                                                           |  |
| 9                          | Proximal thigh left (at fold of buttocks) Ensure the tape is not lying at an angle |  |
| 10                         | Proximal thigh right (as above)                                                    |  |

### Length Measurement

| -  |                                                                              |  |
|----|------------------------------------------------------------------------------|--|
| 2  | Desired top of support to the floor                                          |  |
| 4  | Waist to the floor                                                           |  |
| 6  | Top of buttocks to the floor                                                 |  |
| 8  | Largest part of buttocks to the floor                                        |  |
| 11 | Fold of buttocks to the floor (Tuck the tape well in under the gluteal fold) |  |