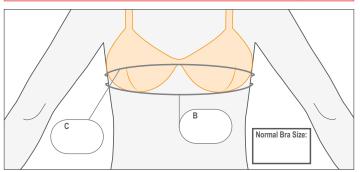

### **Measurements for Bra Cups**

| Lengt | h Measurements | į |
|-------|----------------|---|
|-------|----------------|---|

| A Shoulder to just under th | e breast |
|-----------------------------|----------|
|-----------------------------|----------|

| Ci | rcum | terence Measurements | (cm) |
|----|------|----------------------|------|
| Б  |      | \\                   |      |

| В | Directly under the breast     |  |
|---|-------------------------------|--|
| С | Directly over the nipple line |  |
|   |                               |  |

#### Normal Bra Size