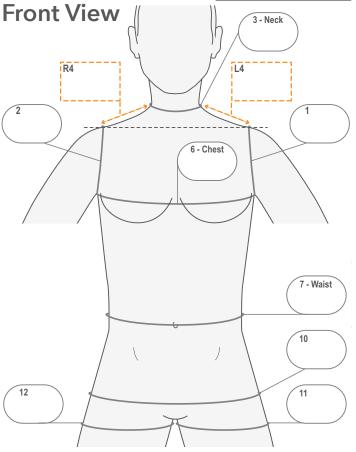

#### **Torso Measurements**

#### **Circumference Measurements**

| 1 | Left shoulder (patient to place hands on hips) Bring tape under axilla finishing on the acromion process |  |
|---|----------------------------------------------------------------------------------------------------------|--|
| 2 | Right shoulder (as above)                                                                                |  |
| 3 | Neck, around the neck at Adam's apple                                                                    |  |
| 6 | Level with chest in line with the axillary crease                                                        |  |
| 7 | Waist (patient to place hands on hips)                                                                   |  |

#### Length Measurement

| Lengt | ii weasurement                                                              | Leit (CIII) | Right (Cili) |
|-------|-----------------------------------------------------------------------------|-------------|--------------|
| 4     | Shoulder width, acromion process to base of neck (only for sleeveless vest) |             |              |
| 5     | Shoulder to waist                                                           |             |              |