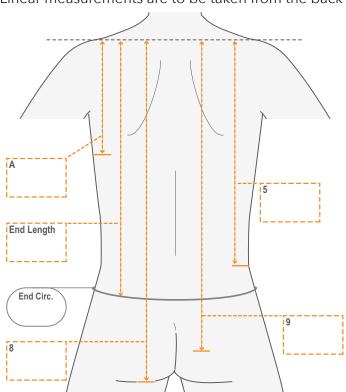

## **Back View**

Linear measurements are to be taken from the back

### **Measurements for Bra Cups**

| Lengt | h Measurements | į |
|-------|----------------|---|
|-------|----------------|---|

| A Shoulder to just under th | e breast |
|-----------------------------|----------|
|-----------------------------|----------|

#### **Length Measurements**

(cm)

(cm)

(cm)

| Shoulder to end of garment |  |
|----------------------------|--|
|                            |  |

### Measurements for Body Briefs & Body Suits

| Lenath I | Measurements |
|----------|--------------|
|----------|--------------|

| 1 |   |   | _ | ١ |
|---|---|---|---|---|
| ı | c | П | п | , |

| -0119411 111040041 011101140 |                                      | (6111) |
|------------------------------|--------------------------------------|--------|
| 8                            | Shoulder to fold of buttocks         |        |
| 9                            | Shoulder to largest part of buttocks |        |