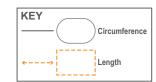

surements**

|    |                          |  | • |
|----|--------------------------|--|---|
| 10 | Largest part of buttocks |  |   |
| 11 | Proximal thigh - left    |  |   |
| 12 | Proximal thigh - right   |  |   |

### **Measurements for Bra Cups**

| Lengt | h Measurements | į |
|-------|----------------|---|
|-------|----------------|---|

| A Shoulder to just under th | e breast |
|-----------------------------|----------|
|-----------------------------|----------|

| Ci | rcum | terence Measurements | (cm) |
|----|------|----------------------|------|
| Б  |      | \\                   |      |

| В | Directly under the breast     |  |
|---|-------------------------------|--|
| С | Directly over the nipple line |  |
|   |                               |  |

#### Normal Bra Size







## **Back View**

Linear measurements are to be taken from the back





# Medigarments Ltd®

#### 503 Torso Order Form

| Style Options (tick if required)  Zipper (Please tick location)  Laft Right  Lateral aspect (standard)  Medial aspect  Closures  Front Back  Zipper  Velcro  Neck  Regular neck (standard)  Turtle neck  25mm 50mm 76mm  Scoop neck Front Give depth: cm  Back  Axilla  Left Right  Standard  Lined (recommended)  Not Lined  Insert (butterfly shape with centre seam)  Lining Powernet Both  Modifications  (tick if required)  Item description  Product Code Left Right  Nappy strap detachable Velcro*, standard length, or specify length                            |
|-------------------------------------------------------------------------------------------------------------------