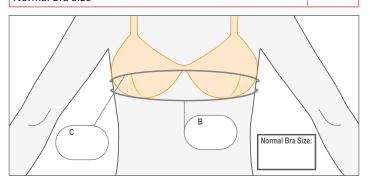

## Measurements for Bra Cups

| Length Measurements |   |                                   | (cm) |
|---------------------|---|-----------------------------------|------|
|                     | Α | Shoulder to just under the breast |      |

| Circumference Measurements |   |                           | (cm) |
|----------------------------|---|---------------------------|------|
|                            | ь | Directly under the breast |      |

| С               | Directly over the nipple line |  |  |
|-----------------|-------------------------------|--|--|
|                 |                               |  |  |
| Normal Bra Size |                               |  |  |