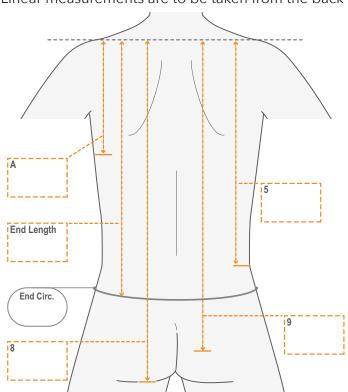

### **Back View**

Linear measurements are to be taken from the back

### Measurements for Body Briefs & Body Suits

| (cm) |  |
|------|--|

| zengan measarements |                                      |  |
|---------------------|--------------------------------------|--|
| 8                   | Shoulder to fold of buttocks         |  |
| 9                   | Shoulder to largest part of buttocks |  |

| Circumference | Measurements   |
|---------------|----------------|
| Circumierence | ivieasurements |

| On car | merence measurements     | (CIII) |
|--------|--------------------------|--------|
| 10     | Largest part of buttocks |        |
| 11     | Proximal thigh - left    |        |
| 12     | Proximal thigh - right   |        |