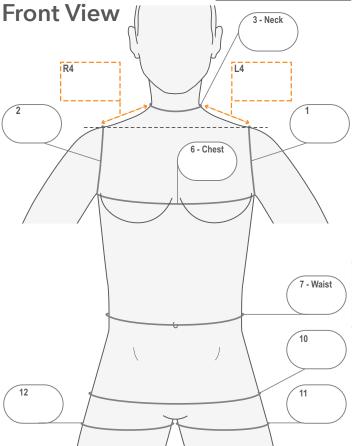

#### **Torso Measurements**

#### **Circumference Measurements**

| 1 | Left shoulder (patient to place hands on hips) Bring tape under axilla finishing on the acromion process |  |
|---|----------------------------------------------------------------------------------------------------------|--|
| 2 | Right shoulder (as above)                                                                                |  |
| 3 | Neck, around the neck at Adam's apple                                                                    |  |
| 6 | Level with chest in line with the axillary crease                                                        |  |
| 7 | Waist (patient to place hands on hips)                                                                   |  |

#### **Length Measurement**

| Lengt | h Measurement                                                               | Left (cm) | Right (cm) |
|-------|-----------------------------------------------------------------------------|-----------|------------|
| 4     | Shoulder width, acromion process to base of neck (only for sleeveless vest) |           |            |
| 5     | Shoulder to waist                                                           |           |            |