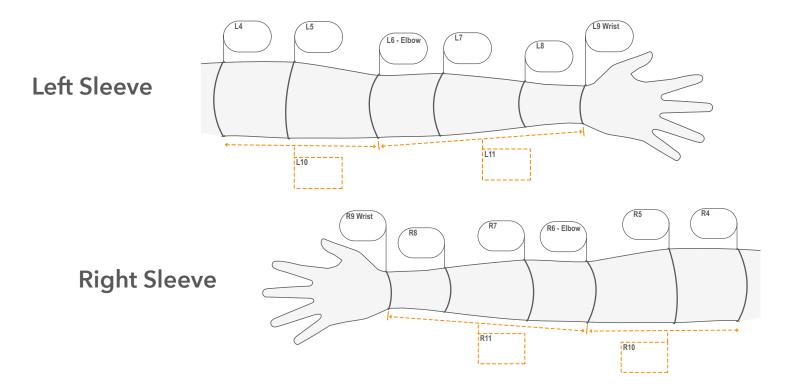

#### Please use this outline in conjunction with the guide and grids below

To record measurements type them in the boxes below or in the corresponding grid, both fill simultaneously.

| Length Measurements |                                                      | Left (cm) | Right (cm) |
|---------------------|------------------------------------------------------|-----------|------------|
| 10                  | From elbow joint/crease to axilla or required length |           |            |
| 11                  | From wrist crease to elbow or required length        |           |            |

Limb measurements: The new range can be measured using either method A using a traditional measure tape or method B using our specialised limb paper tapes, to record the arm/limb measurements.

| Method A |                                  | Left (cm) | Right (cm) |
|----------|----------------------------------|-----------|------------|
| 4        | Top of arm level with axilla     |           |            |
| 5        | Mid upper arm                    |           |            |
| 6        | Elbow joint/crease, arm extended |           |            |
| 7        | Upper forearm                    |           |            |
| 8        | Lower forearm                    |           |            |
| 9        | Wrist crease                     |           |            |