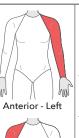

| UAR            |
|----------------|
| Jpper Anterior |
| Realignment    |
| Panel          |

To provide stretch and realignment of the elbow into flexion to reduce extension

Please tick
Left Right

Anterior - Right