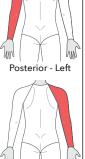

# UPR Upper Posterior Realignment Panel

To provide stretch and realignment of the elbow into extension to reduce flexion

Posterior - Right

| Silon-TEX® II fabric<br>(sewn into garment) | 1191 | Use placement pad to mark position |
|---------------------------------------------|------|------------------------------------|