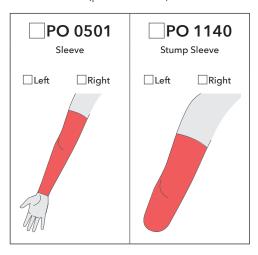

### Garment (please indicate)

Please note: use one form per garment. E.g. If you are ordering both left and right sleeve, please use two forms