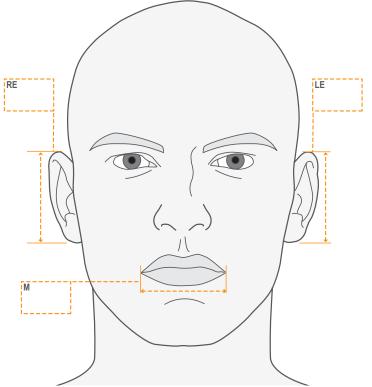

| Leng | th Measurements                                         | Left (cm) | Right (cm) |
|------|---------------------------------------------------------|-----------|------------|
| 1    | Corner of eye to corner of mouth                        |           |            |
| 3    | Front of ear to ear around back of the head             |           |            |
| Е    | Length of ear (top of ear to base of ear)               |           |            |
| 4    | Distance from corner of eye to front of ear             |           |            |
| М    | Width of mouth (measure in a relaxed state)             |           |            |
| 7    | Bottom lip to point of chin (contour)                   |           |            |
| 8    | Bottom chin to throat finished length at neck (contour) |           |            |
| 9    | Broadest part bottom of nose (contour)                  |           |            |
| 10   | Length from base of neck to finished point of garment   |           |            |