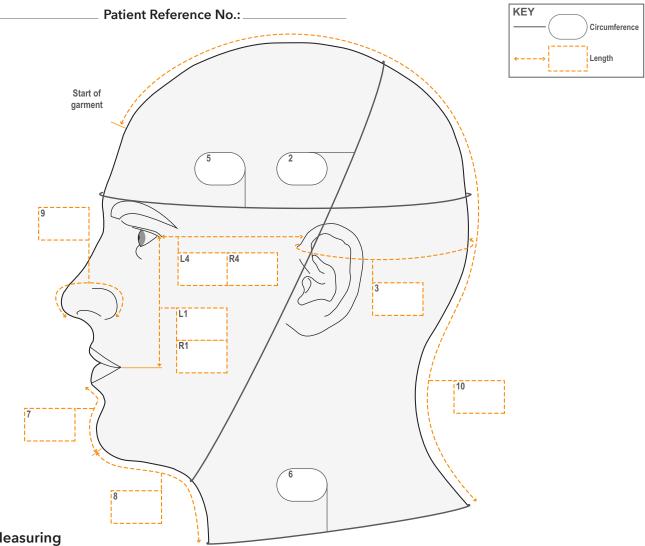

#### **Garment Measuring**

 $PO\ 0540$  Full Face Mask: Requires all measurements

 $\textbf{PO 1158} \ \mathsf{Open} \ \mathsf{Face} \ \mathsf{Mask:} \ \mathsf{Requires} \ \mathsf{measurements:} \ 2, 3, 5-8, 10$ 

PO 0549 Modified Chin Strap: Requires measurements: 2, 5-8

PO 0545 Chin Extension Collar: Requires measurement: 6

PO 0017 Head Band: Requires measurement: 5

#### **Circumference Measurements**

| 2 | Around head at chin angle to crown of head |  |
|---|--------------------------------------------|--|
| 5 | At eyebrow level around head               |  |

| 6 | Around | neck |
|---|--------|------|
|   |        |      |

| Leng | th Measurements                                         | Left (cm) | Right (cm) |
|------|---------------------------------------------------------|-----------|------------|
| 1    | Corner of eye to corner of mouth                        |           |            |
| 3    | Front of ear to ear around back of the head             |           |            |
| Е    | Length of ear (top of ear to base of ear)               |           |            |
| 4    | Distance from corner of eye to front of ear             |           |            |
| М    | Width of mouth (measure in a relaxed state)             |           |            |
| 7    | Bottom lip to point of chin (contour)                   |           |            |
| 8    | Bottom chin to throat finished length at neck (contour) |           |            |
| 9    | Broadest part bottom of nose (contour)                  |           |            |
| 10   | Length from base of neck to finished point of garment   |           |            |