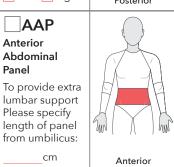

# High waisted shorts & leggings only

#### **Circumference Measurements**

| В | Top of shorts or leggings |  |
|---|---------------------------|--|
|   |                           |  |

| Length | Measurements                                                                                                                      | Left (cm) | Right (cm) |
|--------|-----------------------------------------------------------------------------------------------------------------------------------|-----------|------------|
| С      | Top of shorts to waist                                                                                                            |           |            |
| Strap  | <b>Length of shoulder straps</b> (only if shoulder<br>straps are required) Polycotton material with<br>adjustable D-ring fastener |           |            |