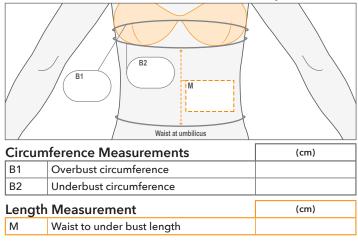

------|---------------------------------------------------------|-----------|------------|
| С       | Into anterior axilla to waist (front view)              |           |            |
| D       | Waist to hips or end of garment                         |           |            |
| F       | Required front neckline to waist                        |           |            |
| Н       | Required back neckline to waist                         |           |            |
| 1       | Base of neck to acromion (for sleeveless garments only) |           |            |
| 10      | Into anterior axilla to elbow joint/crease              |           |            |
| 11      | Elbow joint/crease to wrist                             |           |            |

#### Additional Measurements for Bra Cups



#### Back & Front Scoop end of vest (if required)



Limb measurements: The new range can be measured using either method A using a traditional measure tape or method B using our specialised limb paper tapes, to record the arm/limb measurements.

### Method A

|   |                                  | ingine (cini) |
|---|----------------------------------|---------------|
| 4 | Top of arm level with axilla     |               |
| 5 | Mid upper arm                    |               |
| 6 | Elbow joint/crease, arm extended |               |
| 7 | Upper forearm                    |               |
| 8 | Lower forearm                    |               |
| 9 | Wrist                            |               |

### Method B

| Arm (Use PINK paper tape for the arm) |  |            |  |  |  |