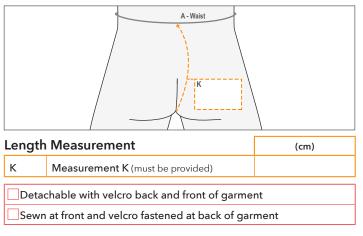

#### PO 0503: One Arm Sleeve Garment only

Required measurements:

Circumference measurements: 2 - 9, A, B Length measurements: 10, 11, C

**Please note:** Circumference measurement A is taken at the required finished length.