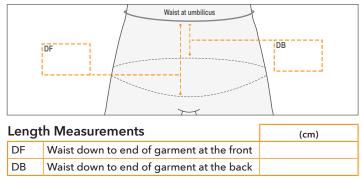

Patient Reference No.:

| Torso L | ength Measurements                                      | Left (cm) | Right (cm) |
|---------|---------------------------------------------------------|-----------|------------|
| С       | Into anterior axilla to waist (front view)              |           |            |
| D       | Waist to hips or end of garment                         |           |            |
| F       | Required front neckline to waist                        |           |            |
| Н       | Required back neckline to waist                         |           |            |
| 1       | Base of neck to acromion (for sleeveless garments only) |           |            |
| 10      | Into anterior axilla to elbow joint/crease              |           |            |
| 11      | Elbow joint/crease to wrist                             |           |            |