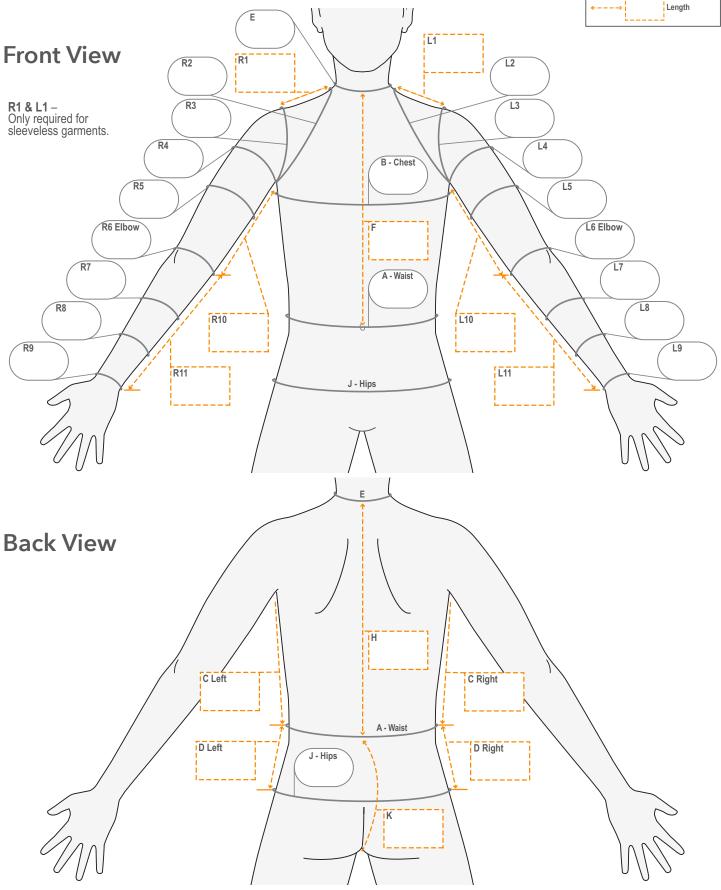

### Please use this outline in conjunction with the guide and grids on pages 4 & 5 To record measurements type them in the boxes below or in the corresponding grid on the

next page, both fill simultaneously.

 $\ensuremath{\mathbb{C}}$  2024 Medigarments Ltd. Jobskin\* is a registered trademark of Medigarments Ltd.

Page 3 of 6 JSIFU287-V7 06/2025 Review 06/2027

Left (cm) Right (cm)

#### Vest & Leotard Order Form

Order No.:

| Torso | Circumference Measurements          | Left (cm) | Right (cm) |
|-------|-------------------------------------|-----------|------------|
| А     | Waist at umbilicus                  |           |            |
| В     | Chest at axilla level               |           |            |
| E     | Neck below Adam's apple             |           |            |
| J     | Hips                                |           |            |
| 2     | Base of neck around axilla and back |           |            |
| 3     | Around shoulder joint over acromion |           |            |

Patient Reference No.:

| Torso L | ength Measurements                                      | Left (cm) | Right (cm) |
|---------|---------------------------------------------------------|-----------|------------|
| С       | Into anterior axilla to waist (front view)              |           |            |
| D       | Waist to hips or end of garment                         |           |            |
| F       | Required front neckline to waist                        |           |            |
| Н       | Required back neckline to waist                         |           |            |
| 1       | Base of neck to acromion (for sleeveless garments only) |           |            |
| 10      | Into anterior axilla to elbow joint/crease              |           |            |
| 11      | Elbow joint/crease to wrist                             |           |            |