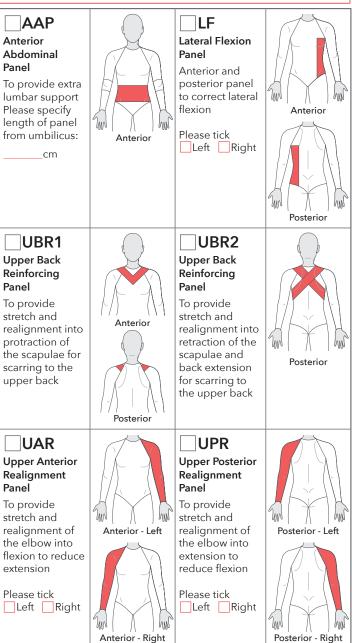

--------------------------------------------------------------------------------------------------------------------|--------------|------------------------------------------|
| <b>Pocket</b> (sewn in for the insertion of pads to apply extra pressure to certain areas) Please specify position | 0027         | Use placement<br>pad to mark<br>position |
| Silon-TEX <sup>®</sup> II pocket (as above but covered with Silon-TEX <sup>®</sup> II fabric)                      | 1147         | Use placement<br>pad to mark<br>position |

Foam Pads (to insert into pocket, please select foam thickness)

| Low profile 5mm   | 1178 |  |
|-------------------|------|--|
| Low density 20mm  | 1179 |  |
| High density 25mm | 1180 |  |

#### **Reinforcement Panels**



Panels will match the base fabric colour