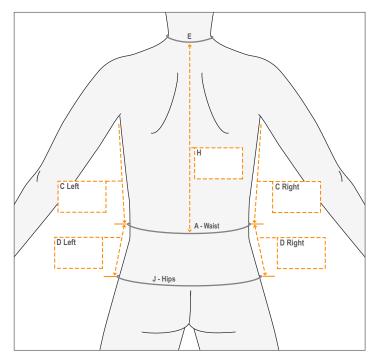

#### **Body Suit Order Form**

Order No.: \_\_\_\_\_ Patient Reference No.: \_\_\_\_

| Torso ( | Circumference Measurements          | Left (cm) | Right (cm) |
|---------|-------------------------------------|-----------|------------|
| А       | Waist at umbilicus                  |           |            |
| В       | Chest at axilla level               |           |            |
| E       | Neck below Adam's apple             |           |            |
| J       | Hips                                |           |            |
| 2       | Base of neck around axilla and back |           |            |
| 3       | Around shoulder joint over acromion |           |            |

| Length | Measurements                                                           | Left (cm) | Right (cm) |
|--------|------------------------------------------------------------------------|-----------|------------|
| С      | Into anterior axilla to waist (front view)                             |           |            |
| D      | Waist to hips or end of garment                                        |           |            |
| F      | Required front neckline to waist                                       |           |            |
| Н      | Required back neckline to waist                                        |           |            |
| 1      | Base of neck to acromion (for sleeveless garments only)                |           |            |
| 10     | Into anterior axilla to elbow joint/crease                             |           |            |
| 11     | Elbow joint/crease to wrist                                            |           |            |
| 20     | Inside leg (into groin) to knee joint or required length if above knee |           |            |
| 22     | Waist to knee or required length of garment if above knee              |           |            |