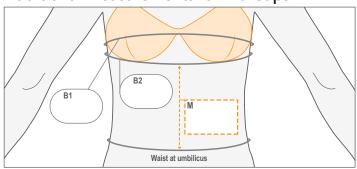

### **Additional Measurements for Bra Cups**

| Bra Ve | st Circumference Measurements | (cm) |
|--------|-------------------------------|------|
| B1     | Overbust circumference        |      |
| B2     | Underbust circumference       |      |

| Bra Ve | est Length Measurement     | (cm) |
|--------|----------------------------|------|
| M      | Waist to under bust length |      |

Limb measurements: The new range can be measured using either method A using a traditional measure tape or method B using our specialised limb paper tapes, to record the arm/leg/limb measurements.