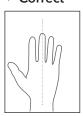

|
| 3 -        | <br>4                       |
|            | 0                           |
| -          | a                           |
| 1          |                             |
| т          | Ø                           |
|            | р                           |
| _          | ē                           |
| 5 -        | <br>S                       |
|            | ō                           |
|            |                             |
| <b>5</b> - | - 8                         |
| - ر        | lease do not send           |
|            | Se                          |
|            | e co                        |
| 7 –        | <br>۵                       |
|            |                             |

Place wrist and middle finger on centre line

## **√** Correct



## XIncorrect



If the glove is to have open finger tips, mark the desired ends of the fingers on the tracing (like this).



When completed, please click: customerservice@jobskin.co.uk to email your electronic order form