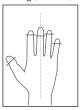

## XIncorrect

If the glove is to have open finger tips, mark the desired ends of the fingers on the tracing (like this).

When completed, please click: customerservice@jobskin.co.uk to email your electronic order form