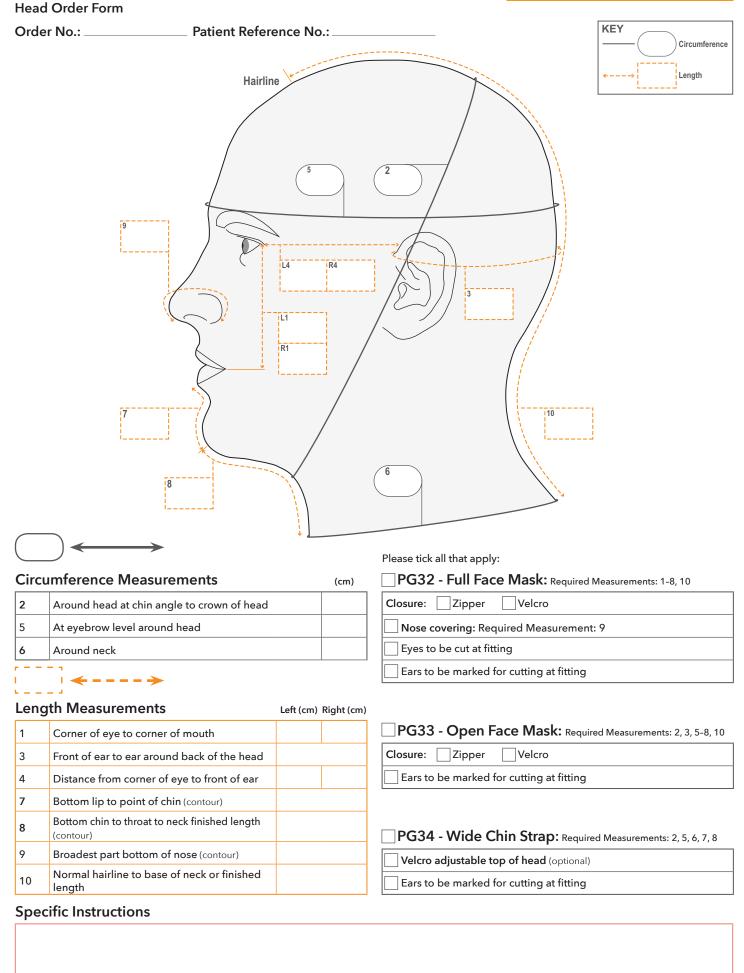

## **Head Order Form**

All fields are required in order to process your order

| Date: Date Required: |                   |                 |                 | Patient Reference No.: |                   |                  |
|----------------------|-------------------|-----------------|-----------------|------------------------|-------------------|------------------|
| Contact Phone No.:   |                   |                 |                 | Surname:               |                   |                  |
|                      |                   |                 |                 |                        |                   |                  |
| Hospital/Clinic:     |                   |                 |                 | Please indicate:       | New Patient       | Existing Patient |
| Delivery Address:    |                   |                 |                 | Diagnosis:             |                   |                  |
|                      |                   |                 |                 |                        |                   |                  |
|                      | Post Co           | ode:            |                 |                        |                   |                  |
| Fabrics              |                   |                 |                 |                        |                   |                  |
| Plain Powernet:      | White Purple      | Beige Pastel Bl | ue              | Tan Royal Blue         | Pastel Pink Black | Red              |
| Printed Powernet:    | Floral Green Camo |                 | no              | French Bulldog         | Footballs         | Pink Camo        |
| Polycotton:          | White             | Beige           |                 | Pink                   | Navy Blue         | Black            |
| Bindings             |                   |                 |                 |                        |                   |                  |
| None                 | Daisies           | Roses           |                 | Rainbow Mermaid        | Pink Tribe        | Rocket           |
| B&W Football         | Pink Football     | Pink Hea        | rts             | Spots & Stripes        | Silver Aztec      | Pink Aztec       |
| Thread               |                   |                 |                 |                        |                   |                  |
| Colour Matching      | g Beige White     |                 |                 | Tan                    | Pastel Pink       | Bright Pink      |
| Red                  | Purple Green      |                 |                 | Pastel Blue            | Royal Blue        | Denim Blue       |
| Navy Blue            | Black             |                 |                 |                        |                   |                  |
| Garment (please      | indicate)         |                 |                 |                        |                   |                  |
| □PG32 □PC            |                   | i33             |                 | PG34                   |                   |                  |
| Full Face Mask       | Open Face Mask    |                 | Wide Chin Strap |                        |                   |                  |
|                      |                   |                 |                 |                        |                   |                  |