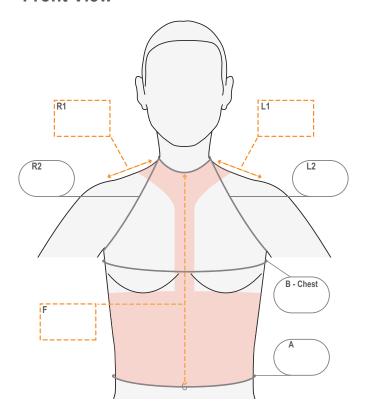

# **Front View**

# **Back View**

| Circumference | Measurements |
|---------------|--------------|

| Α | Distal end of garment              |  |
|---|------------------------------------|--|
| В | Chest at axilla level              |  |
| 2 | Base of neck round axilla and back |  |

Left (cm) Right (cm)

| Length ivieasurements |                                                               | Left (cm) | Right (cm) |
|-----------------------|---------------------------------------------------------------|-----------|------------|
| С                     | Into anterior axilla to distal end of garment                 |           |            |
| F                     | Required front neckline to waist (if different from standard) |           |            |
| 1                     | Garment shoulder width                                        |           |            |