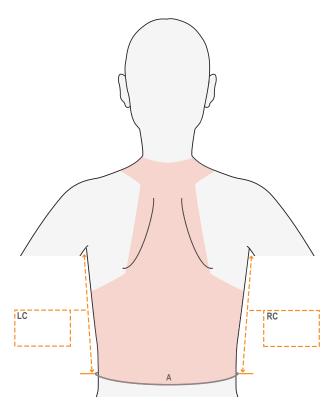

# **Back View**

| Circumference | Measurements |
|---------------|--------------|

| Α | Distal end of garment              |  |
|---|------------------------------------|--|
| В | Chest at axilla level              |  |
| 2 | Base of neck round axilla and back |  |

Left (cm) Right (cm)

| Length ivieasurements |                                                               | Left (cm) | Right (cm) |
|-----------------------|---------------------------------------------------------------|-----------|------------|
| С                     | Into anterior axilla to distal end of garment                 |           |            |
| F                     | Required front neckline to waist (if different from standard) |           |            |
| 1                     | Garment shoulder width                                        |           |            |